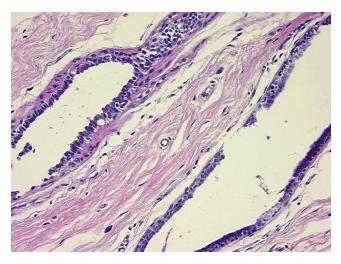

## **Product images:**

4x Image

20x Image

Site of Finding: Breast, right

Appearance: L

Sample Diagnosis (from Pathology Verification):

Fibrocystic changes to breast

Normal: 0%
Lesional: 100%
Tumor: 0%
Tumor Hypo/Acellular 0%

Stroma:

Tumor Hypercellular

0%

Stroma: Necrosis:

Pathology Verification

notes from H&E review:

Non Tumor Structures: 5% Glandular epithelium, 10% Stroma, 85% Adipose tissue

CASE Diagnosis (from medical center path

report):

Carcinoma in situ of breast, lobular