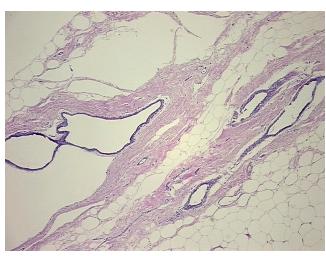

## **Product images:**

4x Image

20x Image

Site of Finding: Breast, right

Appearance: L

Sample Diagnosis (from Pathology Verification):

Fibrocystic changes to breast

Normal: 0%
Lesional: 100%
Tumor: 0%
Tumor Hypo/Acellular 0%

Stroma:

Tumor Hypercellular

0%

Stroma: Necrosis:

Pathology Verification

notes from H&E review:

Non Tumor Structures: 5% Glandular epithelium, 10% Stroma, 85% Adipose tissue

CASE Diagnosis (from medical center path

report):

Carcinoma in situ of breast, lobular