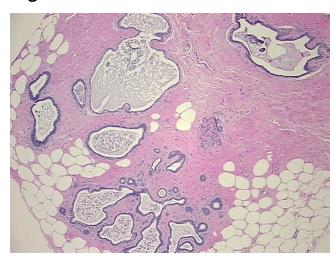

## **Product images:**

4x Image

20x Image

Appearance:

Sample Diagnosis (from Pathology Verification):

Fibrocystic changes to breast

0% Normal: Lesional: 100% 0% Tumor: 0%

Tumor Hypo/Acellular

Stroma:

0%

**Tumor Hypercellular** Stroma:

**Necrosis:** 

**Pathology Verification** 

notes from H&E review:

**CASE Diagnosis (from** medical center path

report):

Carcinoma in situ of breast, lobular

Non Tumor Structures: 20% Glandular epithelium, 50% Stroma, 30% Adipose tissue