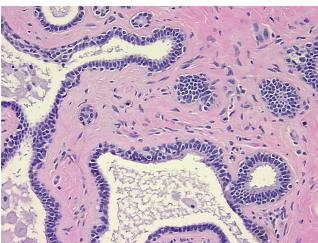

## **Product images:**

4x Image

20x Image

Appearance:

Sample Diagnosis (from Pathology Verification):

Fibrocystic changes to breast

0% Normal: Lesional: 100% 0% Tumor: 0%

Tumor Hypo/Acellular

Stroma:

0%

**Tumor Hypercellular** Stroma:

**Necrosis:** 

**Pathology Verification** 

notes from H&E review:

**CASE Diagnosis (from** medical center path

report):

Carcinoma in situ of breast, lobular

Non Tumor Structures: 20% Glandular epithelium, 50% Stroma, 30% Adipose tissue