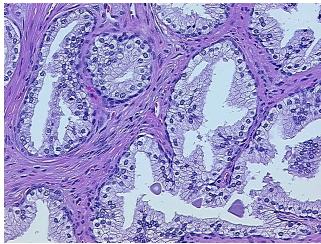

_\_

Pathology Verification

notes from H&E review:

Non Tumor Structures: 45% Epithelium, 55% Fibromuscular stroma

CASE Diagnosis (from medical center path

report):

Adenocarcinoma of prostate

Age: 64
Gender: Male

Race: White or Caucasian



**OriGene Technologies, Inc.** 9620 Medical Center Drive, Ste 200

CN: techsupport@origene.cn

Rockville, MD 20850, US Phone: +1-888-267-4436 https://www.origene.com techsupport@origene.com EU: info-de@origene.com



**Tumor Grade:** Gleason Score: 4+3=7/10

Minimum Stage

**Grouping:** 

Ш

T (Extent of Primary

Tumor):

T2c

N (Lymph node metastasis):

NX

M (Distant metastasis): MX

Store FFPE tissue sections at +4°C. Storage:

All FFPE tissue sections are stable for 1 year from date of purchase. Stability:

## **Product images:**



4x Image



20x Image