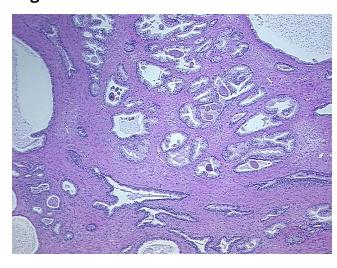

osis:

\_\_\_\_

Pathology Verification

notes from H&E review:

Non Tumor Structures: 45% Epithelium, 55% Fibromuscular stroma

CASE Diagnosis (from medical center path

report):

Adenocarcinoma of prostate

Age: 64
Gender: Male

Race: White or Caucasian



**OriGene Technologies, Inc.** 9620 Medical Center Drive, Ste 200

CN: techsupport@origene.cn

Rockville, MD 20850, US Phone: +1-888-267-4436 https://www.origene.com techsupport@origene.com EU: info-de@origene.com



**Tumor Grade:** Gleason Score: 4+3=7/10

Minimum Stage

**Grouping:** 

Ш

T (Extent of Primary

Tumor):

T2c

N (Lymph node metastasis):

NX

M (Distant metastasis): MX

Store FFPE tissue sections at +4°C. Storage:

All FFPE tissue sections are stable for 1 year from date of purchase. Stability:

## **Product images:**



4x Image



20x Image