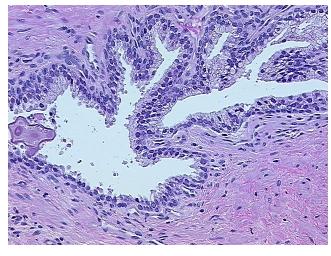

## **Product images:**

4x Image

20x Image

Appearance:

Sample Diagnosis (from Pathology Verification):

Atrophy of tissue

0% Normal: Lesional: 100% 0% Tumor: 0%

Tumor Hypo/Acellular

Stroma:

0%

**Tumor Hypercellular** Stroma:

**Necrosis:** 

**Pathology Verification** Inflammation: Mild Lymphoid infiltrate; Non Tumor Structures: 20% Epithelium, 80% notes from H&E review: Fibromuscular stroma; Other Features/Comments: Focal chronic prostatitis