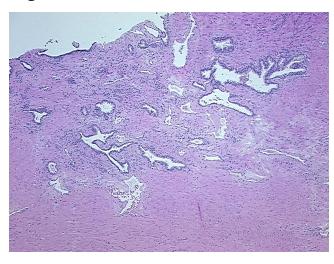

## **Product images:**

4x Image

20x Image

Appearance:

Sample Diagnosis (from Pathology Verification):

Atrophy of tissue

0% Normal: Lesional: 100% 0% Tumor: 0%

Tumor Hypo/Acellular

Stroma:

0%

**Tumor Hypercellular** Stroma:

**Necrosis:** 

**Pathology Verification** Inflammation: Mild Lymphoid infiltrate; Non Tumor Structures: 20% Epithelium, 80% notes from H&E review: Fibromuscular stroma; Other Features/Comments: Focal chronic prostatitis