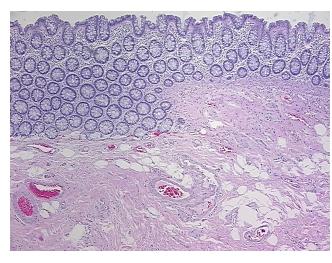

from H&E review:

Non Tumor Structures: 30% Mucosa, 40% Submucosa, 30% Muscle

CASE Diagnosis (from medical center path

report):

Adenocarcinoma of colon

Age: 79
Gender: Male

Race: White or Caucasian



**OriGene Technologies, Inc.** 9620 Medical Center Drive, Ste 200

CN: techsupport@origene.cn

Rockville, MD 20850, US Phone: +1-888-267-4436 https://www.origene.com techsupport@origene.com EU: info-de@origene.com

#### Tissue FFPE Sections, Colon: sigmoid - CS712676

Tumor Grade: AJCC G1: Well differentiated

Minimum Stage

Grouping:

T2

T (Extent of Primary

Tumor):

N (Lymph node

N0

metastasis):

M (Distant metastasis): MX

**Storage:** Store FFPE tissue sections at +4°C.

**Stability:** All FFPE tissue sections are stable for 1 year from date of purchase.

# **Product images:**



4x Image



20x Image