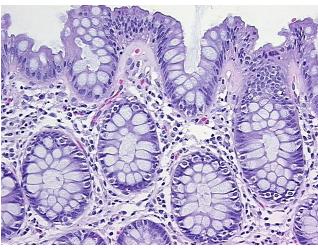

view:

Non Tumor Structures: 30% Mucosa, 40% Submucosa, 30% Muscle

CASE Diagnosis (from medical center path

report):

Adenocarcinoma of colon

Age: 79
Gender: Male

Race: White or Caucasian



**OriGene Technologies, Inc.** 9620 Medical Center Drive, Ste 200

CN: techsupport@origene.cn

Rockville, MD 20850, US Phone: +1-888-267-4436 https://www.origene.com techsupport@origene.com EU: info-de@origene.com

#### Tissue FFPE Sections, Colon: sigmoid - CS712676

Tumor Grade: AJCC G1: Well differentiated

Minimum Stage

Grouping:

T2

T (Extent of Primary

Tumor):

N (Lymph node

N0

metastasis):

M (Distant metastasis): MX

**Storage:** Store FFPE tissue sections at +4°C.

**Stability:** All FFPE tissue sections are stable for 1 year from date of purchase.

# **Product images:**



4x Image



20x Image