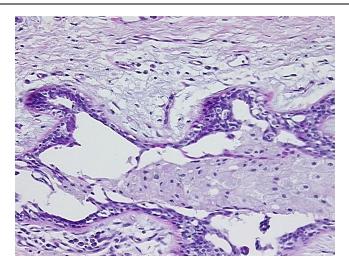

c. 9620 Medical Center Drive, Ste 200

CN: techsupport@origene.cn

Rockville, MD 20850, US Phone: +1-888-267-4436 https://www.origene.com techsupport@origene.com EU: info-de@origene.com



**Tumor Grade:** Nottingham G2: 6-7 points Intermediate combined grade (moderately favorable)

Minimum Stage

Grouping:

ıping:

T (Extent of Primary

T1mic

Tumor):

N (Lymph node

N0

MX

metastasis):

M (Distant metastasis):

**Diagnostic Test Results:** Progesterone receptor ~ PR! by IHC, Negative; Estrogen receptor ~ ER! by IHC, Positive, focal;

HER2 ~ ERBB2 ~ Neu! by IHC, Positive; Cytokeratin AE1/AE3 ~ AE1/AE3! by IHC, Positive

Storage: Store FFPE tissue sections at +4°C.

**Stability:** All FFPE tissue sections are stable for 1 year from date of purchase.

## **Product images:**



4x Image





20x Image