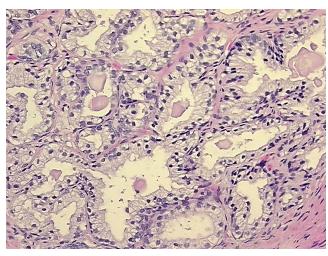

athology Verification** 

notes from H&E review:

Adenocarcinoma of prostate

Non Tumor Structures: 40% Epithelium, 60% Fibromuscular stroma

**CASE Diagnosis (from** medical center path

report):

Age:

54

Gender:

Male

White or Caucasian Race:



OriGene Technologies, Inc. 9620 Medical Center Drive, Ste 200

CN: techsupport@origene.cn

Rockville, MD 20850, US Phone: +1-888-267-4436 https://www.origene.com techsupport@origene.com EU: info-de@origene.com



**Tumor Grade:** Gleason Score: 4+3=7/10

Minimum Stage

**Grouping:** 

Ш

T (Extent of Primary ТЗа

Tumor):

N (Lymph node

N0

metastasis):

M (Distant metastasis): MX

Storage: Store FFPE tissue sections at +4°C.

All FFPE tissue sections are stable for 1 year from date of purchase. Stability:

## **Product images:**



4x Image



20x Image