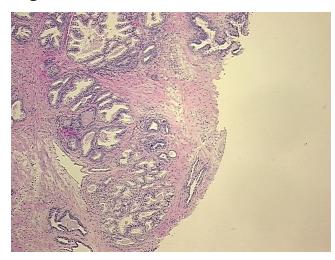

sis:** 

**Pathology Verification** 

notes from H&E review:

Adenocarcinoma of prostate

Non Tumor Structures: 40% Epithelium, 60% Fibromuscular stroma

**CASE Diagnosis (from** medical center path

report):

Age:

54

Gender:

Male

White or Caucasian Race:



OriGene Technologies, Inc. 9620 Medical Center Drive, Ste 200

CN: techsupport@origene.cn

Rockville, MD 20850, US Phone: +1-888-267-4436 https://www.origene.com techsupport@origene.com EU: info-de@origene.com



**Tumor Grade:** Gleason Score: 4+3=7/10

Minimum Stage

**Grouping:** 

Ш

T (Extent of Primary ТЗа

Tumor):

N (Lymph node

N0

metastasis):

M (Distant metastasis): MX

Storage: Store FFPE tissue sections at +4°C.

All FFPE tissue sections are stable for 1 year from date of purchase. Stability:

## **Product images:**



4x Image



20x Image