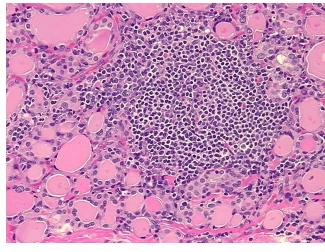

## **Product images:**

4x Image

20x Image

Site of Finding: Thyroid gland

Appearance: L

Sample Diagnosis (from Pathology Verification):

Thyroiditis, lymphocytic

 Normal:
 0%

 Lesional:
 100%

 Tumor:
 0%

Tumor Hypo/Acellular

Stroma:

0%

**Tumor Hypercellular** 

Stroma:

0%

Necrosis: 09

**Pathology Verification** Inflammation: Moderate Lymphoid infiltrate; Non Tumor Structures: 85% Thyroid follicles,

notes from H&E review: 15% Fibrous stroma