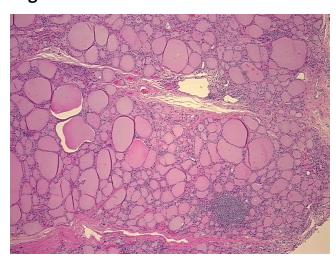

## **Product images:**

4x Image

20x Image

Site of Finding: Thyroid gland

Appearance: L

Sample Diagnosis (from Pathology Verification):

Thyroiditis, lymphocytic

 Normal:
 0%

 Lesional:
 100%

 Tumor:
 0%

Tumor Hypo/Acellular

Stroma:

0%

**Tumor Hypercellular** 

Stroma:

0%

Necrosis: 09

**Pathology Verification** Inflammation: Moderate Lymphoid infiltrate; Non Tumor Structures: 85% Thyroid follicles,

notes from H&E review: 15% Fibrous stroma