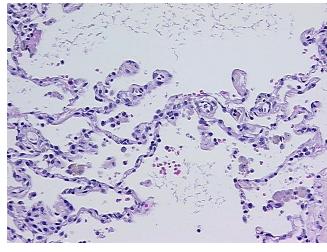

otes from H&E review:

**CASE Diagnosis (from** 

medical center path

report):

Adenocarcinoma of lung

Non Tumor Structures: 80% Alveoli, 5% Bronchioles, 15% Fibrovascular septa

46 Age:

Gender: **Female** 

White or Caucasian Race:



OriGene Technologies, Inc. 9620 Medical Center Drive, Ste 200

CN: techsupport@origene.cn

Rockville, MD 20850, US Phone: +1-888-267-4436 https://www.origene.com techsupport@origene.com EU: info-de@origene.com



**Tumor Grade:** AJCC G2: Moderately differentiated

Minimum Stage

Grouping:

IV

T (Extent of Primary

Tumor):

Storage:

T2

N (Lymph node

N2

metastasis):

M (Distant metastasis): M1

Store FFPE tissue sections at +4°C.

**Stability:** All FFPE tissue sections are stable for 1 year from date of purchase.

## **Product images:**



4x Image



20x Image