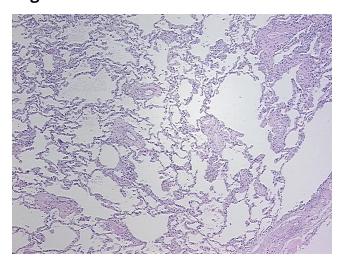

fication** notes from H&E review:

**CASE Diagnosis (from** 

medical center path

report):

Adenocarcinoma of lung

Non Tumor Structures: 80% Alveoli, 5% Bronchioles, 15% Fibrovascular septa

46 Age:

Gender: **Female** 

White or Caucasian Race:



OriGene Technologies, Inc. 9620 Medical Center Drive, Ste 200

CN: techsupport@origene.cn

Rockville, MD 20850, US Phone: +1-888-267-4436 https://www.origene.com techsupport@origene.com EU: info-de@origene.com



**Tumor Grade:** AJCC G2: Moderately differentiated

Minimum Stage

Grouping:

IV

T (Extent of Primary

Tumor):

Storage:

T2

N (Lymph node

N2

metastasis):

M (Distant metastasis): M1

Store FFPE tissue sections at +4°C.

**Stability:** All FFPE tissue sections are stable for 1 year from date of purchase.

## **Product images:**



4x Image



20x Image