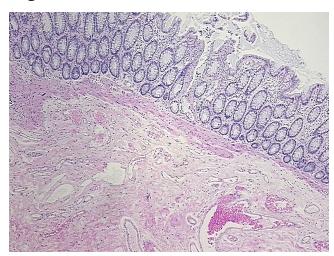

, Ste 200

CN: techsupport@origene.cn

Rockville, MD 20850, US Phone: +1-888-267-4436 https://www.origene.com techsupport@origene.com EU: info-de@origene.com

### Tissue FFPE Sections, Colon: rectosigmoid - CS712574

**Tumor Grade:** AJCC G3: Poorly differentiated

Minimum Stage

Grouping:

IV

T (Extent of Primary

Tumor):

T3

N. (Lymanh

N (Lymph node metastasis):

N2

M (Distant metastasis): MX

**Diagnostic Test Results:** PAS ~ Periodic acid-Schiff stain, Negative; Acid-fast bacteria ~ AFB ~ Ziehl-Neelsen acid

fast, Negative; ERBB1 ~ EGFR ~ Epidermal growth factor receptor! by IHC, Positive; HER2 ~

ERBB2 ~ Neu! by IHC,Negative

Storage: Store FFPE tissue sections at +4°C.

**Stability:** All FFPE tissue sections are stable for 1 year from date of purchase.

## **Product images:**



4x Image





20x Image