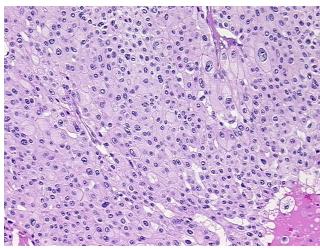

: 95%

Tumor Hypo/Acellular

Stroma:

0%

**Tumor Hypercellular** 

Stroma:

5%

**Necrosis:** 0%

**CASE Diagnosis (from** medical center path

report):

Carcinoma of kidney, renal cell, chromophobe, metastatic

50 Age: Gender: Male

Race: White or Caucasian

**Tumor Grade:** Not Reported



OriGene Technologies, Inc. 9620 Medical Center Drive, Ste 200

CN: techsupport@origene.cn

Rockville, MD 20850, US Phone: +1-888-267-4436 https://www.origene.com techsupport@origene.com EU: info-de@origene.com



Minimum Stage Grouping:

IV

T (Extent of Primary

Tumor):

N (Lymph node

NX

TX

metastasis):

M (Distant metastasis): M1

Storage: Store FFPE tissue sections at +4°C.

**Stability:** All FFPE tissue sections are stable for 1 year from date of purchase.

## **Product images:**



4x Image



20x Image