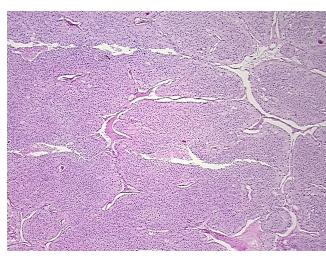

Lesional: 0%

Tumor: 95%

Tumor Hypo/Acellular

Stroma:

**Tumor Hypercellular** 5%

Stroma:

0% **Necrosis:** 

**CASE Diagnosis (from** medical center path

report):

Carcinoma of kidney, renal cell, chromophobe, metastatic

50 Age: Gender: Male

Race: White or Caucasian

**Tumor Grade:** Not Reported

OriGene Technologies, Inc. 9620 Medical Center Drive, Ste 200

CN: techsupport@origene.cn

Rockville, MD 20850, US Phone: +1-888-267-4436 https://www.origene.com techsupport@origene.com EU: info-de@origene.com



Minimum Stage Grouping:

IV

T (Extent of Primary

Tumor):

N (Lymph node

NX

TX

metastasis):

M (Distant metastasis): M1

Storage: Store FFPE tissue sections at +4°C.

**Stability:** All FFPE tissue sections are stable for 1 year from date of purchase.

## **Product images:**



4x Image



20x Image