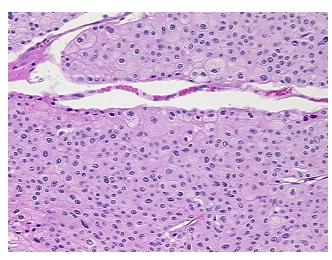

Tumor: 95%

Tumor Hypo/Acellular

Stroma:

**Tumor Hypercellular** 5%

Stroma:

0% **Necrosis:** 

**CASE Diagnosis (from** medical center path

report):

Carcinoma of kidney, renal cell, chromophobe, metastatic

50 Age: Gender: Male

Race: White or Caucasian

**Tumor Grade:** Not Reported

OriGene Technologies, Inc. 9620 Medical Center Drive, Ste 200

CN: techsupport@origene.cn

Rockville, MD 20850, US Phone: +1-888-267-4436 https://www.origene.com techsupport@origene.com EU: info-de@origene.com



Minimum Stage Grouping:

IV

T (Extent of Primary

Tumor):

N (Lymph node

NX

TX

metastasis):

M (Distant metastasis): M1

Storage: Store FFPE tissue sections at +4°C.

**Stability:** All FFPE tissue sections are stable for 1 year from date of purchase.

## **Product images:**



4x Image



20x Image