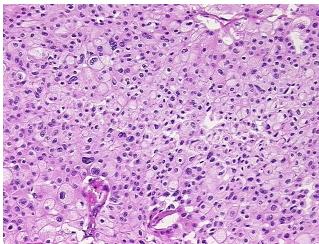

onal: 0%

**Tumor:** 95%

Tumor Hypo/Acellular

Stroma:

Tumor Hypercellular 5%

Stroma:

Necrosis: 0%

CASE Diagnosis (from

medical center path

report):

Carcinoma of kidney, renal cell, chromophobe, metastatic

Age: 50
Gender: Male

Race: White or Caucasian

Tumor Grade: Not Reported

**OriGene Technologies, Inc.** 9620 Medical Center Drive, Ste 200

CN: techsupport@origene.cn

Rockville, MD 20850, US Phone: +1-888-267-4436 https://www.origene.com techsupport@origene.com EU: info-de@origene.com



Minimum Stage Grouping:

IV

TX

NX

T (Extent of Primary

Tumor):

N (Lymph node

metastasis):

M (Distant metastasis): M1

Storage: Store FFPE tissue sections at +4°C.

**Stability:** All FFPE tissue sections are stable for 1 year from date of purchase.

## **Product images:**



4x Image



20x Image