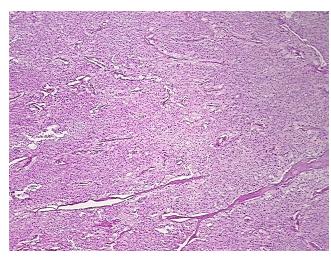

mal: 0% Lesional: 0%

**Tumor:** 95%

Tumor Hypo/Acellular

Stroma:

Tumor Hypercellular 5%

Stroma:

Necrosis: 0%

CASE Diagnosis (from

medical center path

report):

Carcinoma of kidney, renal cell, chromophobe, metastatic

Age: 50
Gender: Male

Race: White or Caucasian

Tumor Grade: Not Reported

**OriGene Technologies, Inc.** 9620 Medical Center Drive, Ste 200

CN: techsupport@origene.cn

Rockville, MD 20850, US Phone: +1-888-267-4436 https://www.origene.com techsupport@origene.com EU: info-de@origene.com



Minimum Stage Grouping:

IV

TX

NX

T (Extent of Primary

Tumor):

N (Lymph node

metastasis):

M (Distant metastasis): M1

Storage: Store FFPE tissue sections at +4°C.

**Stability:** All FFPE tissue sections are stable for 1 year from date of purchase.

## **Product images:**



4x Image



20x Image