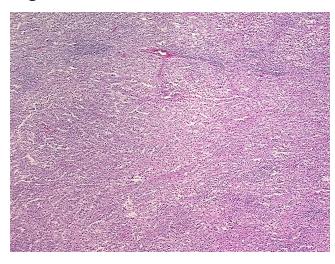

thology Verification** notes from H&E review:

Carcinoma of kidney, renal cell, papillary

**CASE Diagnosis (from** medical center path

report):

Inflammation: Mild Mixed inflammatory infiltrate

73 Age: Gender: Male

Race: Black or African American



OriGene Technologies, Inc. 9620 Medical Center Drive, Ste 200

CN: techsupport@origene.cn

Rockville, MD 20850, US Phone: +1-888-267-4436 https://www.origene.com techsupport@origene.com EU: info-de@origene.com



Tumor Grade: Fuhrman G3: Nuclei very irregular

Minimum Stage

Grouping:

T (Extent of Primary

Tumor):

T3

Ш

N (Lymph node

NX

metastasis):

M (Distant metastasis): MX

**Storage:** Store FFPE tissue sections at +4°C.

**Stability:** All FFPE tissue sections are stable for 1 year from date of purchase.

## **Product images:**



4x Image



20x Image