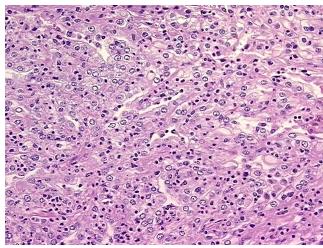

fication** notes from H&E review:

Carcinoma of kidney, renal cell, papillary

**CASE Diagnosis (from** medical center path

report):

Inflammation: Mild Mixed inflammatory infiltrate

73 Age: Gender: Male

Race: Black or African American



OriGene Technologies, Inc. 9620 Medical Center Drive, Ste 200

CN: techsupport@origene.cn

Rockville, MD 20850, US Phone: +1-888-267-4436 https://www.origene.com techsupport@origene.com EU: info-de@origene.com



Tumor Grade: Fuhrman G3: Nuclei very irregular

Minimum Stage

Grouping:

T (Extent of Primary

Tumor):

T3

Ш

N (Lymph node

NX

metastasis):

M (Distant metastasis): MX

**Storage:** Store FFPE tissue sections at +4°C.

**Stability:** All FFPE tissue sections are stable for 1 year from date of purchase.

## **Product images:**



4x Image



20x Image