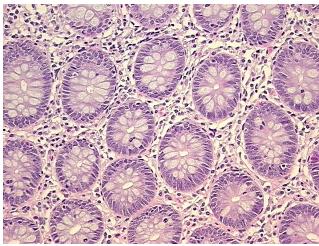

Tumor Structures: 20% Mucosa, 10% Submucosa, 70% Muscle

CASE Diagnosis (from medical center path

report):

Adenocarcinoma of colon

Age: 78
Gender: Male

Race: White or Caucasian



**OriGene Technologies, Inc.** 9620 Medical Center Drive, Ste 200

CN: techsupport@origene.cn

Rockville, MD 20850, US Phone: +1-888-267-4436 https://www.origene.com techsupport@origene.com EU: info-de@origene.com

#### **Tissue FFPE Sections, Colon: right - CS712519**

**Tumor Grade:** AJCC G2: Moderately differentiated

Minimum Stage

Grouping:

T (Extent of Primary T2

Tumor):

N (Lymph node

metastasis):

N0

M (Distant metastasis): MX

**Storage:** Store FFPE tissue sections at +4°C.

**Stability:** All FFPE tissue sections are stable for 1 year from date of purchase.

# **Product images:**



4x Image



20x Image