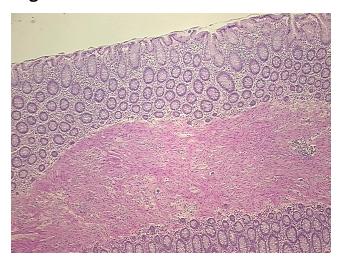

eview:

Non Tumor Structures: 20% Mucosa, 10% Submucosa, 70% Muscle

CASE Diagnosis (from medical center path

report):

Adenocarcinoma of colon

Age: 78
Gender: Male

Race: White or Caucasian



**OriGene Technologies, Inc.** 9620 Medical Center Drive, Ste 200

CN: techsupport@origene.cn

Rockville, MD 20850, US Phone: +1-888-267-4436 https://www.origene.com techsupport@origene.com EU: info-de@origene.com

#### **Tissue FFPE Sections, Colon: right - CS712519**

**Tumor Grade:** AJCC G2: Moderately differentiated

Minimum Stage

Grouping:

T (Extent of Primary T2

Tumor):

N (Lymph node

metastasis):

N0

M (Distant metastasis): MX

**Storage:** Store FFPE tissue sections at +4°C.

**Stability:** All FFPE tissue sections are stable for 1 year from date of purchase.

# **Product images:**



4x Image



20x Image