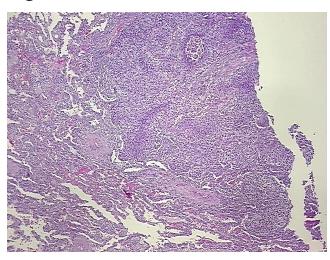

a:

0%

**Tumor Hypercellular** 

Stroma:

10%

Necrosis: 25%

Pathology Verification

notes from H&E review:

Tumor: basaloid type

CASE Diagnosis (from medical center path

report):

Carcinoma of lung, squamous cell

Age: 68
Gender: Male

Race: White or Caucasian



**OriGene Technologies, Inc.** 9620 Medical Center Drive, Ste 200

CN: techsupport@origene.cn

Rockville, MD 20850, US Phone: +1-888-267-4436 https://www.origene.com techsupport@origene.com EU: info-de@origene.com



**Tumor Grade:** Not Reported

Minimum Stage

**Grouping:** 

ΙB

T (Extent of Primary

T2

Tumor):

N (Lymph node

metastasis):

N0

M (Distant metastasis): MX

Storage: Store FFPE tissue sections at +4°C.

All FFPE tissue sections are stable for 1 year from date of purchase. Stability:

## **Product images:**



4x Image



20x Image