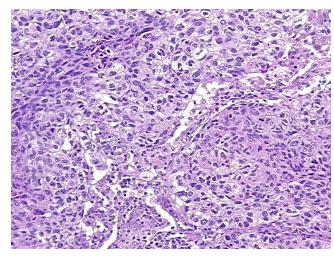

mor Hypercellular** 

Stroma:

10%

Necrosis: 25%

Pathology Verification

notes from H&E review:

Tumor: basaloid type

CASE Diagnosis (from medical center path

report):

Carcinoma of lung, squamous cell

Age: 68
Gender: Male

Race: White or Caucasian



**OriGene Technologies, Inc.** 9620 Medical Center Drive, Ste 200

CN: techsupport@origene.cn

Rockville, MD 20850, US Phone: +1-888-267-4436 https://www.origene.com techsupport@origene.com EU: info-de@origene.com



**Tumor Grade:** Not Reported

Minimum Stage

**Grouping:** 

ΙB

T (Extent of Primary

T2

Tumor):

N (Lymph node

metastasis):

N0

M (Distant metastasis): MX

Storage: Store FFPE tissue sections at +4°C.

All FFPE tissue sections are stable for 1 year from date of purchase. Stability:

## **Product images:**



4x Image



20x Image