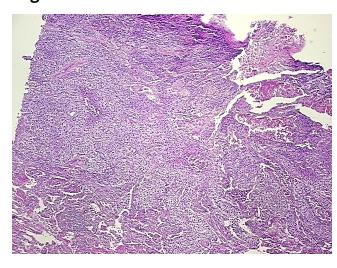

## **Product images:**

4x Image

20x Image

Appearance: T

Sample Diagnosis (from Pathology Verification):

Carcinoma of lung, squamous cell

 Normal:
 40%

 Lesional:
 0%

 Tumor:
 25%

Tumor Hypo/Acellular

Stroma:

report):

Carcinoma of lung, squamous cell

Tumor: basaloid type

Age: 68
Gender: Male

Race: White or Caucasian

**OriGene Technologies, Inc.** 9620 Medical Center Drive, Ste 200

CN: techsupport@origene.cn

Rockville, MD 20850, US Phone: +1-888-267-4436 https://www.origene.com techsupport@origene.com EU: info-de@origene.com