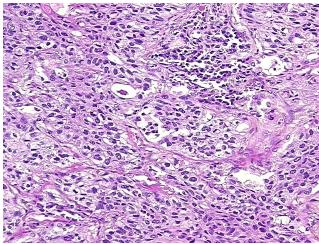

## **Product images:**

4x Image

20x Image

Appearance: T

Sample Diagnosis (from Pathology Verification):

Carcinoma of lung, squamous cell

 Normal:
 40%

 Lesional:
 0%

 Tumor:
 25%

Tumor Hypo/Acellular

Stroma:

report):

Carcinoma of lung, squamous cell

Tumor: basaloid type

Age: 68
Gender: Male

Race: White or Caucasian

**OriGene Technologies, Inc.** 9620 Medical Center Drive, Ste 200

CN: techsupport@origene.cn

Rockville, MD 20850, US Phone: +1-888-267-4436 https://www.origene.com techsupport@origene.com EU: info-de@origene.com