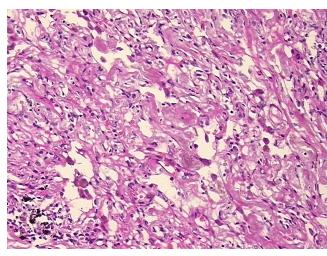

## **Product images:**

4x Image

20x Image

Sample Diagnosis (from Pathology Verification):

Pneumonia, post-obstructive

Normal: 0%
Lesional: 100%
Tumor: 0%
Tumor Hypo/Acellular 0%

Stroma:

Tumor Hypercellular

Stroma:

0%

Necrosis: 09

Pathology Verification notes from H&E review:

No normal architecture in lesional component

CASE Diagnosis (from medical center path

report):

Carcinoma of lung, squamous cell

Age: 68
Gender: Male

Race: White or Caucasian