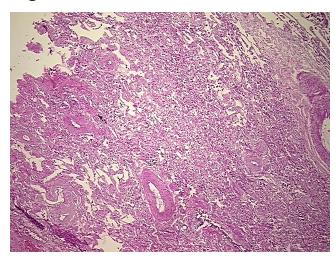

## **Product images:**

4x Image

20x Image

Sample Diagnosis (from Pathology Verification):

Pneumonia, post-obstructive

Normal: 0%
Lesional: 100%
Tumor: 0%
Tumor Hypo/Acellular 0%

Stroma:

Tumor Hypercellular

Stroma:

0%

Necrosis: 09

Pathology Verification notes from H&E review:

No normal architecture in lesional component

CASE Diagnosis (from medical center path

report):

Carcinoma of lung, squamous cell

Age: 68
Gender: Male

Race: White or Caucasian