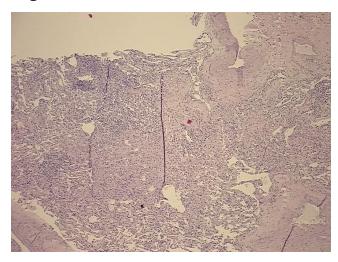

in lesional component

**CASE Diagnosis (from** medical center path

report):

Aspergilloma

74 Age:

Gender: **Female** 

White or Caucasian Race:



OriGene Technologies, Inc. 9620 Medical Center Drive, Ste 200

CN: techsupport@origene.cn

Rockville, MD 20850, US Phone: +1-888-267-4436 https://www.origene.com techsupport@origene.com EU: info-de@origene.com



**Diagnostic Test Results:** PAS ~ Periodic acid-Schiff stain, Negative; Verhoeff-Van Gieson ~ Elastin stain, Reported as

Performed or Reviewed; Gram stain ~ Brown and Brenn stain, Negative; GMS ~ Grocott

methenamine silver stain, Positive; Acid-fast bacteria ~ AFB ~ Ziehl-Ne

Storage: Store FFPE tissue sections at +4°C.

**Stability:** All FFPE tissue sections are stable for 1 year from date of purchase.

## **Product images:**



4x Image



20x Image