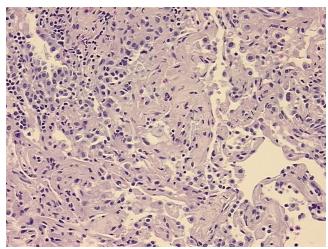

component

**CASE Diagnosis (from** medical center path

report):

Aspergilloma

74 Age:

Gender: **Female** 

White or Caucasian Race:



OriGene Technologies, Inc. 9620 Medical Center Drive, Ste 200

CN: techsupport@origene.cn

Rockville, MD 20850, US Phone: +1-888-267-4436 https://www.origene.com techsupport@origene.com EU: info-de@origene.com



**Diagnostic Test Results:** PAS ~ Periodic acid-Schiff stain, Negative; Verhoeff-Van Gieson ~ Elastin stain, Reported as

Performed or Reviewed; Gram stain ~ Brown and Brenn stain, Negative; GMS ~ Grocott

methenamine silver stain, Positive; Acid-fast bacteria ~ AFB ~ Ziehl-Ne

Storage: Store FFPE tissue sections at +4°C.

**Stability:** All FFPE tissue sections are stable for 1 year from date of purchase.

## **Product images:**



4x Image



20x Image