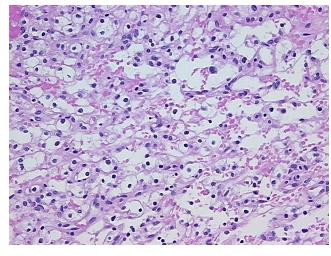

umor Hypo/Acellular

Stroma:

Tumor Hypercellular 0%

Stroma:

Necrosis: 5%

Pathology Verification

notes from H&E review:

CASE Diagnosis (from

medical center path

report):

**Age:** 64

**Gender:** Female

Race: White or Caucasian

OriGene Technologies, Inc.

9620 Medical Center Drive, Ste 200 Rockville, MD 20850, US Phone: +1-888-267-4436 https://www.origene.com techsupport@origene.com EU: info-de@origene.com CN: techsupport@origene.cn





**Tumor Grade:** Fuhrman G1: Nuclei round, uniform

Minimum Stage

Grouping:

I

T (Extent of Primary

Tumor):

T1

N (Lymph node

NX

metastasis):

M (Distant metastasis): MX

**Storage:** Store FFPE tissue sections at +4°C.

**Stability:** All FFPE tissue sections are stable for 1 year from date of purchase.

## **Product images:**



4x Image



20x Image