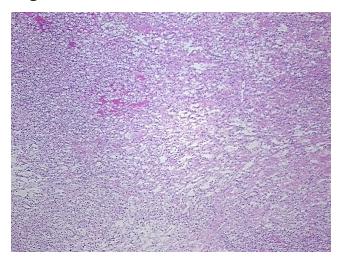

umor: 60%

Tumor Hypo/Acellular

Stroma:

Tumor Hypercellular 0%

Stroma:

Necrosis: 5%

Pathology Verification

notes from H&E review:

CASE Diagnosis (from

medical center path

report):

**Age:** 64

**Gender:** Female

Race: White or Caucasian

OriGene Technologies, Inc.

9620 Medical Center Drive, Ste 200 Rockville, MD 20850, US Phone: +1-888-267-4436 https://www.origene.com techsupport@origene.com EU: info-de@origene.com CN: techsupport@origene.cn





**Tumor Grade:** Fuhrman G1: Nuclei round, uniform

Minimum Stage

Grouping:

I

T (Extent of Primary

Tumor):

T1

N (Lymph node

NX

metastasis):

M (Distant metastasis): MX

**Storage:** Store FFPE tissue sections at +4°C.

**Stability:** All FFPE tissue sections are stable for 1 year from date of purchase.

## **Product images:**



4x Image



20x Image