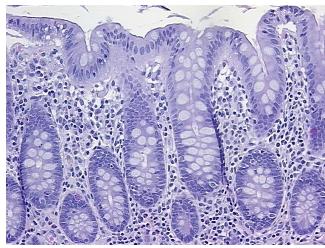

hoid infiltrate; Non Tumor Structures: 35% Mucosa, 50% notes from H&E review: Submucosa, 15% Muscle

**CASE Diagnosis (from** medical center path

report):

Adenocarcinoma of colon

53 Age: Gender: Male

Race: Black or African American



OriGene Technologies, Inc. 9620 Medical Center Drive, Ste 200

CN: techsupport@origene.cn

Rockville, MD 20850, US Phone: +1-888-267-4436 https://www.origene.com techsupport@origene.com EU: info-de@origene.com



**Tumor Grade:** AJCC G2: Moderately differentiated

Minimum Stage

**Grouping:** 

T (Extent of Primary

Tumor):

N (Lymph node

N2

IV

T2

metastasis):

M (Distant metastasis): M1

Store FFPE tissue sections at +4°C. Storage:

Stability: All FFPE tissue sections are stable for 1 year from date of purchase.

## **Product images:**



4x Image



20x Image