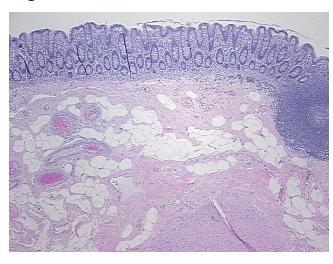

n: Mild Lymphoid infiltrate; Non Tumor Structures: 35% Mucosa, 50% notes from H&E review: Submucosa, 15% Muscle

**CASE Diagnosis (from** medical center path

report):

Adenocarcinoma of colon

53 Age: Gender: Male

Race: Black or African American



OriGene Technologies, Inc. 9620 Medical Center Drive, Ste 200

CN: techsupport@origene.cn

Rockville, MD 20850, US Phone: +1-888-267-4436 https://www.origene.com techsupport@origene.com EU: info-de@origene.com



**Tumor Grade:** AJCC G2: Moderately differentiated

Minimum Stage

**Grouping:** 

T (Extent of Primary

Tumor):

N (Lymph node

N2

IV

T2

metastasis):

M (Distant metastasis): M1

Store FFPE tissue sections at +4°C. Storage:

Stability: All FFPE tissue sections are stable for 1 year from date of purchase.

## **Product images:**



4x Image



20x Image