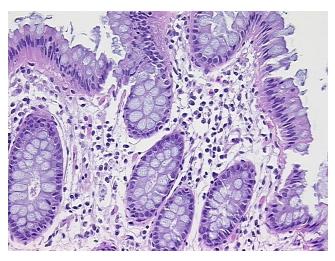

## **Product images:**

4x Image

20x Image

0% **Necrosis:** 

**Pathology Verification** Non Tumor Structures: 10% Mucosa, 70% Submucosa, 20% Muscle; Other

notes from H&E review: Features/Comments: prominent lymphoid aggregates

**CASE Diagnosis (from** medical center path