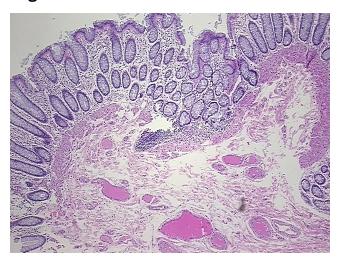

## **Product images:**

4x Image

20x Image

0% **Necrosis:** 

**Pathology Verification** Non Tumor Structures: 10% Mucosa, 70% Submucosa, 20% Muscle; Other

notes from H&E review: Features/Comments: prominent lymphoid aggregates

**CASE Diagnosis (from** medical center path