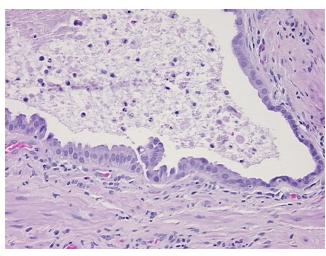

hology Verification** 

notes from H&E review:

**CASE Diagnosis (from** medical center path

report):

Adenocarcinoma of prostate

Non Tumor Structures: 25% Epithelium, 75% Fibromuscular stroma

68 Age: Gender:

Male

Race: White or Caucasian



OriGene Technologies, Inc. 9620 Medical Center Drive, Ste 200

CN: techsupport@origene.cn

Rockville, MD 20850, US Phone: +1-888-267-4436 https://www.origene.com techsupport@origene.com EU: info-de@origene.com



**Tumor Grade:** Gleason Score: 3+4=7/10

Minimum Stage

Grouping:

Ш

T (Extent of Primary

Tumor):

T2a

N (Lymph node

NX

metastasis):

M (Distant metastasis): MX

**Storage:** Store FFPE tissue sections at +4°C.

**Stability:** All FFPE tissue sections are stable for 1 year from date of purchase.

## **Product images:**



4x Image



20x Image