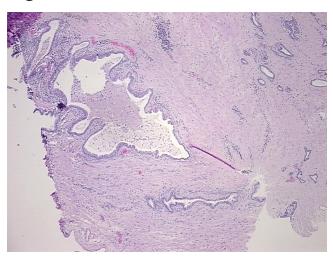

s:** 

**Pathology Verification** 

notes from H&E review:

**CASE Diagnosis (from** medical center path

report):

Adenocarcinoma of prostate

Non Tumor Structures: 25% Epithelium, 75% Fibromuscular stroma

68 Age: Gender:

Male

Race: White or Caucasian



OriGene Technologies, Inc. 9620 Medical Center Drive, Ste 200

CN: techsupport@origene.cn

Rockville, MD 20850, US Phone: +1-888-267-4436 https://www.origene.com techsupport@origene.com EU: info-de@origene.com



**Tumor Grade:** Gleason Score: 3+4=7/10

Minimum Stage

Grouping:

Ш

T (Extent of Primary

Tumor):

T2a

N (Lymph node

NX

metastasis):

M (Distant metastasis): MX

**Storage:** Store FFPE tissue sections at +4°C.

**Stability:** All FFPE tissue sections are stable for 1 year from date of purchase.

## **Product images:**



4x Image



20x Image