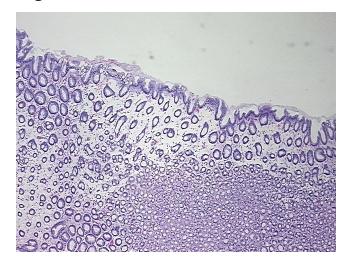

Pathology Verification** notes from H&E review:

**CASE Diagnosis (from** medical center path

report):

Adenocarcinoma of stomach

Non Tumor Structures: 50% Mucosa, 30% Submucosa, 20% Muscle

46 Age: Gender: Male

Race: White or Caucasian



OriGene Technologies, Inc. 9620 Medical Center Drive, Ste 200

CN: techsupport@origene.cn

Rockville, MD 20850, US Phone: +1-888-267-4436 https://www.origene.com techsupport@origene.com EU: info-de@origene.com



**Tumor Grade:** AJCC G3: Poorly differentiated

IV

Minimum Stage

Grouping:

T (Extent of Primary T2b

Tumor):

runior).

N (Lymph node metastasis):

N3

M (Distant metastasis): M0

**Storage:** Store FFPE tissue sections at +4°C.

**Stability:** All FFPE tissue sections are stable for 1 year from date of purchase.

## **Product images:**



4x Image



20x Image