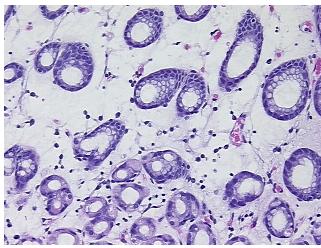

rification** notes from H&E review:

**CASE Diagnosis (from** medical center path

report):

Adenocarcinoma of stomach

Non Tumor Structures: 50% Mucosa, 30% Submucosa, 20% Muscle

46 Age: Gender: Male

Race: White or Caucasian



OriGene Technologies, Inc. 9620 Medical Center Drive, Ste 200

CN: techsupport@origene.cn

Rockville, MD 20850, US Phone: +1-888-267-4436 https://www.origene.com techsupport@origene.com EU: info-de@origene.com



**Tumor Grade:** AJCC G3: Poorly differentiated

IV

Minimum Stage

Grouping:

T (Extent of Primary T2b

Tumor):

runior).

N (Lymph node metastasis):

N3

M (Distant metastasis): M0

**Storage:** Store FFPE tissue sections at +4°C.

**Stability:** All FFPE tissue sections are stable for 1 year from date of purchase.

## **Product images:**



4x Image



20x Image