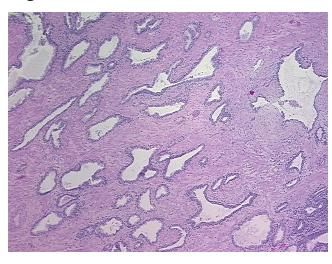

thology Verification** notes from H&E review:

**CASE Diagnosis (from** medical center path

report):

Adenocarcinoma of prostate

Non Tumor Structures: 60% Epithelium, 40% Fibromuscular stroma

56 Age: Gender: Male

Race: White or Caucasian



OriGene Technologies, Inc. 9620 Medical Center Drive, Ste 200

CN: techsupport@origene.cn

Rockville, MD 20850, US Phone: +1-888-267-4436 https://www.origene.com techsupport@origene.com EU: info-de@origene.com



**Tumor Grade:** Gleason Score: 3+3=6/10

Minimum Stage

Grouping:

- II

T (Extent of Primary

. (FYCEII

T2c

Tumor):

N (Lymph node

NX

metastasis):

M (Distant metastasis): MX

**Storage:** Store FFPE tissue sections at +4°C.

**Stability:** All FFPE tissue sections are stable for 1 year from date of purchase.

## **Product images:**



4x Image



20x Image