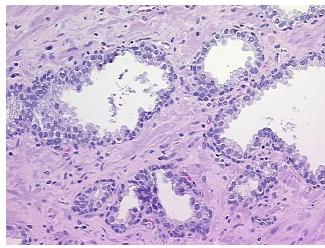

fication** notes from H&E review:

**CASE Diagnosis (from** medical center path

report):

Adenocarcinoma of prostate

Non Tumor Structures: 60% Epithelium, 40% Fibromuscular stroma

56 Age: Gender: Male

Race: White or Caucasian



OriGene Technologies, Inc. 9620 Medical Center Drive, Ste 200

CN: techsupport@origene.cn

Rockville, MD 20850, US Phone: +1-888-267-4436 https://www.origene.com techsupport@origene.com EU: info-de@origene.com



**Tumor Grade:** Gleason Score: 3+3=6/10

Minimum Stage

Grouping:

- II

T (Extent of Primary

. (FYCEII

T2c

Tumor):

N (Lymph node

NX

metastasis):

M (Distant metastasis): MX

**Storage:** Store FFPE tissue sections at +4°C.

**Stability:** All FFPE tissue sections are stable for 1 year from date of purchase.

## **Product images:**



4x Image



20x Image