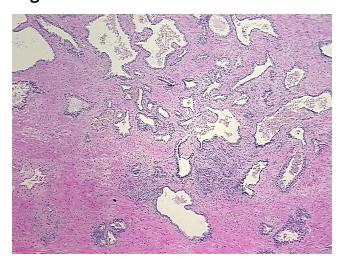

## **Product images:**

4x Image

20x Image

## **Product data:**

**Product Type: FFPE Sections Disease State:** Other Disease

**Diagnosis Category:** Atrophy Tissue: Prostate

Frozen Sample ID: PA00009C59 Case ID: CI0000015752

Tissue of Origin: Prostate Site of Finding: Prostate

Appearance:

Sample Diagnosis (from Pathology Verification):

Atrophy of tissue

0% Normal: Lesional: 100% 0% Tumor: 0%

Tumor Hypo/Acellular

Stroma:

0%

**Tumor Hypercellular** 

Stroma:

**Necrosis:** 

**Pathology Verification** Inflammation: Mild Mixed inflammatory infiltrate; Non Tumor Structures: 80% Epithelium, 20% Fibromuscular stroma

notes from H&E review: **CASE Diagnosis (from** Adenocarcinoma of prostate