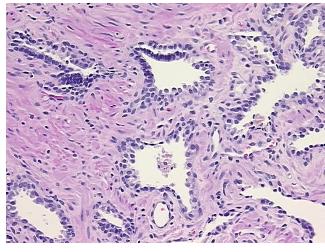

## **Product images:**

4x Image

20x Image

## **Product data:**

**Product Type: FFPE Sections Disease State:** Other Disease

**Diagnosis Category:** Atrophy Tissue: Prostate

Frozen Sample ID: PA00009C59 Case ID: CI0000015752

Tissue of Origin: Prostate Site of Finding: Prostate

Appearance:

Sample Diagnosis (from Pathology Verification):

Atrophy of tissue

0% Normal: Lesional: 100% 0% Tumor: 0%

Tumor Hypo/Acellular

Stroma:

0%

**Tumor Hypercellular** 

Stroma:

**Necrosis:** 

**Pathology Verification** Inflammation: Mild Mixed inflammatory infiltrate; Non Tumor Structures: 80% Epithelium, 20% Fibromuscular stroma

notes from H&E review: **CASE Diagnosis (from** Adenocarcinoma of prostate