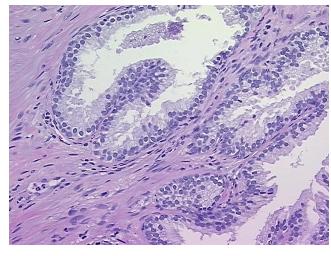

es from H&E review:

Non Tumor Structures: 55% Epithelium, 45% Fibromuscular stroma

CASE Diagnosis (from medical center path

report):

Adenocarcinoma of prostate

Age: 71
Gender: Male

Race: White or Caucasian



**OriGene Technologies, Inc.** 9620 Medical Center Drive, Ste 200

CN: techsupport@origene.cn

Rockville, MD 20850, US Phone: +1-888-267-4436 https://www.origene.com techsupport@origene.com EU: info-de@origene.com



**Tumor Grade:** Gleason Score: 3+3=6/10

Minimum Stage

Grouping:

- II

T (Extent of Primary

Tumor):

T2c

. a...o.,.

N (Lymph node metastasis):

NX

metastasis).

M (Distant metastasis): M0

**Storage:** Store FFPE tissue sections at +4°C.

**Stability:** All FFPE tissue sections are stable for 1 year from date of purchase.

## **Product images:**



4x Image



20x Image