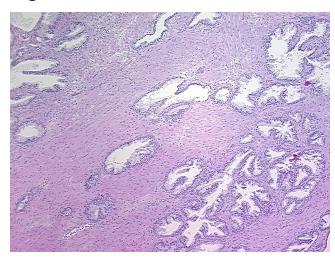

fication notes from H&E review:

Non Tumor Structures: 55% Epithelium, 45% Fibromuscular stroma

CASE Diagnosis (from medical center path

report):

Adenocarcinoma of prostate

Age: 71
Gender: Male

Race: White or Caucasian



**OriGene Technologies, Inc.** 9620 Medical Center Drive, Ste 200

CN: techsupport@origene.cn

Rockville, MD 20850, US Phone: +1-888-267-4436 https://www.origene.com techsupport@origene.com EU: info-de@origene.com



**Tumor Grade:** Gleason Score: 3+3=6/10

Minimum Stage

Grouping:

- II

T (Extent of Primary

Tumor):

T2c

. a...o.,.

N (Lymph node metastasis):

NX

metastasis).

M (Distant metastasis): M0

**Storage:** Store FFPE tissue sections at +4°C.

**Stability:** All FFPE tissue sections are stable for 1 year from date of purchase.

## **Product images:**



4x Image



20x Image