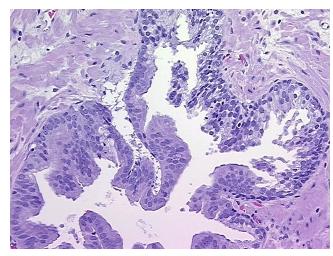

logy Verification notes from H&E review:

Non Tumor Structures: 70% Epithelium, 30% Fibromuscular stroma

CASE Diagnosis (from medical center path

report):

Adenocarcinoma of prostate

Age: 64
Gender: Male

Race: Black or African American



**OriGene Technologies, Inc.** 9620 Medical Center Drive, Ste 200

CN: techsupport@origene.cn

Rockville, MD 20850, US Phone: +1-888-267-4436 https://www.origene.com techsupport@origene.com EU: info-de@origene.com



**Tumor Grade:** Gleason Score: 3+4=7/10

Minimum Stage

Grouping:

Ш

T (Extent of Primary

Tumor):

T2c

N (Lymph node

N0

metastasis):

M (Distant metastasis): MX

**Storage:** Store FFPE tissue sections at +4°C.

**Stability:** All FFPE tissue sections are stable for 1 year from date of purchase.

## **Product images:**



4x Image



20x Image