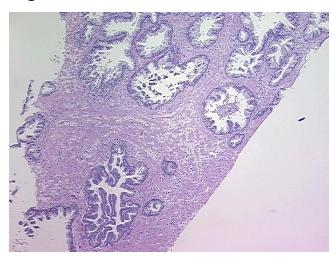

s: 09

Pathology Verification notes from H&E review:

Non Tumor Structures: 70% Epithelium, 30% Fibromuscular stroma

CASE Diagnosis (from medical center path

report):

Adenocarcinoma of prostate

Age: 64
Gender: Male

Race: Black or African American



**OriGene Technologies, Inc.** 9620 Medical Center Drive, Ste 200

CN: techsupport@origene.cn

Rockville, MD 20850, US Phone: +1-888-267-4436 https://www.origene.com techsupport@origene.com EU: info-de@origene.com



**Tumor Grade:** Gleason Score: 3+4=7/10

Minimum Stage

Grouping:

Ш

T (Extent of Primary

Tumor):

T2c

N (Lymph node

N0

metastasis):

M (Distant metastasis): MX

**Storage:** Store FFPE tissue sections at +4°C.

**Stability:** All FFPE tissue sections are stable for 1 year from date of purchase.

## **Product images:**



4x Image



20x Image