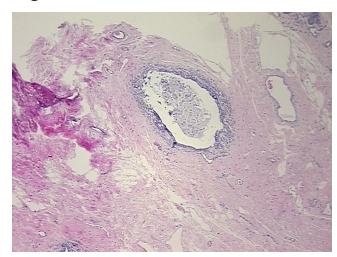

ion):

Fibrocystic changes to breast

Normal: 95% Lesional: 5% Tumor: 0%

Tumor Hypo/Acellular

Stroma:

0%

Tumor Hypercellular

Stroma:

0%

Necrosis: 0%

Pathology Verification notes from H&E review:

Non Tumor Structures: 10% Glandular epithelium, 10% Stroma, 80% Adipose tissue

CASE Diagnosis (from medical center path

report):

No pathologic disease

**Age:** 54

**Gender:** Female

Race: Black or African American



**OriGene Technologies, Inc.** 9620 Medical Center Drive, Ste 200

CN: techsupport@origene.cn

Rockville, MD 20850, US Phone: +1-888-267-4436 https://www.origene.com techsupport@origene.com EU: info-de@origene.com



Storage: Store FFPE tissue sections at +4°C.

**Stability:** All FFPE tissue sections are stable for 1 year from date of purchase.

## **Product images:**



4x Image



20x Image