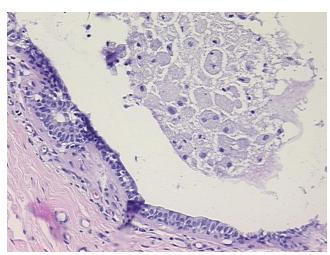

cystic changes to breast

Normal: 95% Lesional: 5% Tumor: 0%

Tumor Hypo/Acellular

Stroma:

0%

Tumor Hypercellular

Stroma:

0%

Necrosis: 0%

Pathology Verification notes from H&E review:

Non Tumor Structures: 10% Glandular epithelium, 10% Stroma, 80% Adipose tissue

CASE Diagnosis (from medical center path

report):

No pathologic disease

**Age:** 54

**Gender:** Female

Race: Black or African American



**OriGene Technologies, Inc.** 9620 Medical Center Drive, Ste 200

CN: techsupport@origene.cn

Rockville, MD 20850, US Phone: +1-888-267-4436 https://www.origene.com techsupport@origene.com EU: info-de@origene.com



Storage: Store FFPE tissue sections at +4°C.

**Stability:** All FFPE tissue sections are stable for 1 year from date of purchase.

## **Product images:**



4x Image



20x Image