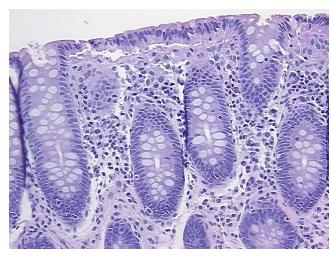

res: 20% Mucosa, 30% Submucosa, 50% Muscle

**CASE Diagnosis (from** medical center path

report):

Adenocarcinoma of colon

54 Age: Gender: Male

Race: Black or African American



OriGene Technologies, Inc. 9620 Medical Center Drive, Ste 200

CN: techsupport@origene.cn

Rockville, MD 20850, US Phone: +1-888-267-4436 https://www.origene.com techsupport@origene.com EU: info-de@origene.com

#### **Tissue FFPE Sections, Colon: right - CS712434**

**Tumor Grade:** AJCC G2: Moderately differentiated

Minimum Stage

Grouping:

IIA

T (Extent of Primary

Tumor):

Т3

N (Lymph node

N0

metastasis):

M (Distant metastasis): MX

**Storage:** Store FFPE tissue sections at +4°C.

**Stability:** All FFPE tissue sections are stable for 1 year from date of purchase.

# **Product images:**



4x Image



20x Image