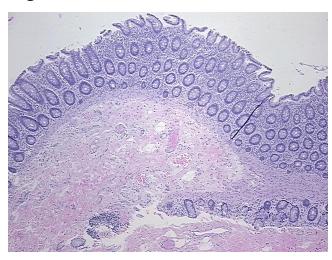

umor Structures: 20% Mucosa, 30% Submucosa, 50% Muscle

**CASE Diagnosis (from** medical center path

report):

Adenocarcinoma of colon

54 Age: Gender: Male

Race: Black or African American



OriGene Technologies, Inc. 9620 Medical Center Drive, Ste 200

CN: techsupport@origene.cn

Rockville, MD 20850, US Phone: +1-888-267-4436 https://www.origene.com techsupport@origene.com EU: info-de@origene.com

#### **Tissue FFPE Sections, Colon: right - CS712434**

**Tumor Grade:** AJCC G2: Moderately differentiated

Minimum Stage

Grouping:

IIA

T (Extent of Primary

Tumor):

Т3

N (Lymph node

N0

metastasis):

M (Distant metastasis): MX

**Storage:** Store FFPE tissue sections at +4°C.

**Stability:** All FFPE tissue sections are stable for 1 year from date of purchase.

# **Product images:**



4x Image



20x Image