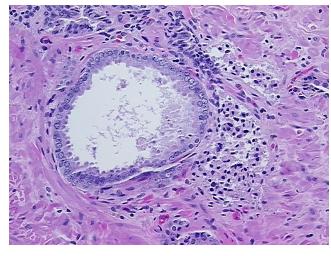

Pathology Verification** 

notes from H&E review:

Non Tumor Structures: 40% Epithelium, 60% Fibromuscular stroma

Adenocarcinoma of prostate

**CASE Diagnosis (from** medical center path

report):

60 Age:

Gender: Male

White or Caucasian Race:



OriGene Technologies, Inc. 9620 Medical Center Drive, Ste 200

CN: techsupport@origene.cn

Rockville, MD 20850, US Phone: +1-888-267-4436 https://www.origene.com techsupport@origene.com EU: info-de@origene.com



**Tumor Grade:** Gleason Score: 3+4=7/10

Minimum Stage

**Grouping:** 

Ш

T (Extent of Primary

Tumor):

N (Lymph node

metastasis):

NX

T2c

M (Distant metastasis): MX

Store FFPE tissue sections at +4°C. Storage:

Stability: All FFPE tissue sections are stable for 1 year from date of purchase.

## **Product images:**



4x Image



20x Image