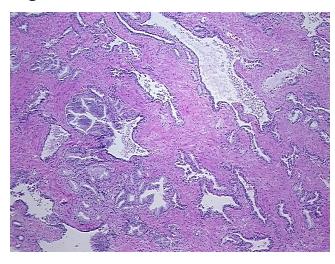

osis:** 

**Pathology Verification** 

notes from H&E review:

Non Tumor Structures: 40% Epithelium, 60% Fibromuscular stroma

Adenocarcinoma of prostate

**CASE Diagnosis (from** medical center path

report):

60 Age:

Gender: Male

White or Caucasian Race:



OriGene Technologies, Inc. 9620 Medical Center Drive, Ste 200

CN: techsupport@origene.cn

Rockville, MD 20850, US Phone: +1-888-267-4436 https://www.origene.com techsupport@origene.com EU: info-de@origene.com



**Tumor Grade:** Gleason Score: 3+4=7/10

Minimum Stage

**Grouping:** 

Ш

T (Extent of Primary

Tumor):

N (Lymph node

metastasis):

NX

T2c

M (Distant metastasis): MX

Store FFPE tissue sections at +4°C. Storage:

Stability: All FFPE tissue sections are stable for 1 year from date of purchase.

## **Product images:**



4x Image



20x Image