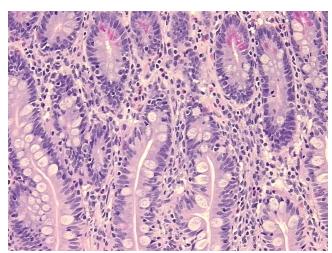

is (from Pathology Verification):

Within normal limits

Normal: 100% Lesional: 0% 0% Tumor:

Tumor Hypo/Acellular

Stroma:

0%

**Tumor Hypercellular** 

Stroma:

0%

**Necrosis:** 

**Pathology Verification** notes from H&E review:

**CASE Diagnosis (from** medical center path

report):

Crohns disease

22 Age:

Gender: Male

Race: White or Caucasian



OriGene Technologies, Inc. 9620 Medical Center Drive, Ste 200

CN: techsupport@origene.cn

Rockville, MD 20850, US Phone: +1-888-267-4436 https://www.origene.com techsupport@origene.com EU: info-de@origene.com

Non Tumor Structures: 60% Mucosa, 20% Submucosa, 20% Muscle



Storage: Store FFPE tissue sections at +4°C.

**Stability:** All FFPE tissue sections are stable for 1 year from date of purchase.

## **Product images:**



4x Image



20x Image