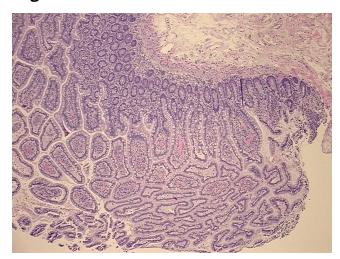

mple Diagnosis (from Pathology Verification):

Within normal limits

Normal: 100% Lesional: 0% 0% Tumor:

Tumor Hypo/Acellular

Stroma:

0%

**Tumor Hypercellular** 

Stroma:

0%

**Necrosis:** 

**Pathology Verification** notes from H&E review:

**CASE Diagnosis (from** medical center path

report):

Crohns disease

22 Age:

Gender: Male

Race: White or Caucasian



OriGene Technologies, Inc. 9620 Medical Center Drive, Ste 200

CN: techsupport@origene.cn

Rockville, MD 20850, US Phone: +1-888-267-4436 https://www.origene.com techsupport@origene.com EU: info-de@origene.com

Non Tumor Structures: 60% Mucosa, 20% Submucosa, 20% Muscle



Storage: Store FFPE tissue sections at +4°C.

**Stability:** All FFPE tissue sections are stable for 1 year from date of purchase.

## **Product images:**



4x Image



20x Image