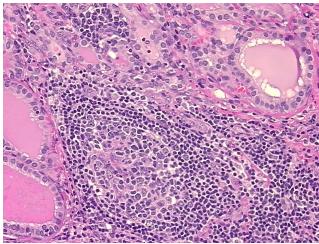

Site of Finding: Thyroid gland

Appearance:

Sample Diagnosis (from Pathology Verification):

Thyroiditis, lymphocytic

 Normal:
 0%

 Lesional:
 100%

 Tumor:
 0%

Tumor Hypo/Acellular

Stroma:

0%

**Tumor Hypercellular** 

Stroma:

0%

Necrosis: 09

Pathology Verification Inflammation: Severe Lymphoid infiltrate; Non Tumor Structures: 85% Thyroid follicles, 15%

notes from H&E review: Fibrous stroma

## **Product images:**

4x Image

20x Image