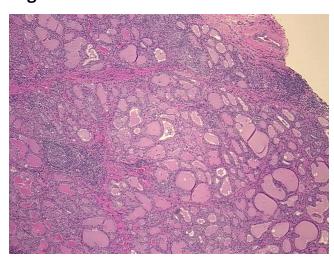

Site of Finding: Thyroid gland

Appearance:

Sample Diagnosis (from Pathology Verification):

Thyroiditis, lymphocytic

 Normal:
 0%

 Lesional:
 100%

 Tumor:
 0%

Tumor Hypo/Acellular

Stroma:

0%

**Tumor Hypercellular** 

Stroma:

0%

Necrosis: 09

Pathology Verification Inflammation: Severe Lymphoid infiltrate; Non Tumor Structures: 85% Thyroid follicles, 15%

notes from H&E review: Fibrous stroma

## **Product images:**

4x Image

20x Image