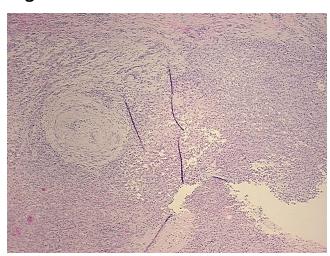

Case ID: CI0000015610

Tissue of Origin: Unknown tissue

Site of Finding: Neck

Т Appearance:

Sample Diagnosis (from Pathology Verification):

Carcinoma of unknown origin, squamous cell, metastatic

0% Normal:

Lesional: 0%

Tumor: 45%

Tumor Hypo/Acellular

Stroma:

40%

**Tumor Hypercellular** 

Stroma:

0%

**Necrosis:** 15%

**Pathology Verification** 

notes from H&E review:

Carcinoma of unknown origin, squamous cell, metastatic

Tumor Stroma (Hypo/Acellular): Fibrosis; Inflammation: Severe Mixed inflammatory infiltrate

**CASE Diagnosis (from** medical center path

## **Product images:**

4x Image

20x Image