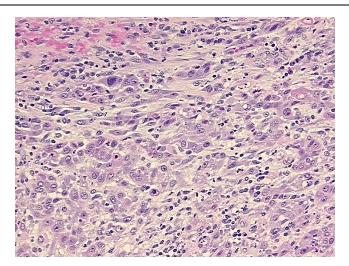

Case ID: CI0000015610

Tissue of Origin: Unknown tissue

Site of Finding: Neck

Т Appearance:

Sample Diagnosis (from Pathology Verification):

Carcinoma of unknown origin, squamous cell, metastatic

0% Normal:

Lesional: 0%

Tumor: 45%

Tumor Hypo/Acellular

Stroma:

40%

**Tumor Hypercellular** 

Stroma:

0%

**Necrosis:** 15%

**Pathology Verification** 

notes from H&E review:

Carcinoma of unknown origin, squamous cell, metastatic

Tumor Stroma (Hypo/Acellular): Fibrosis; Inflammation: Severe Mixed inflammatory infiltrate

**CASE Diagnosis (from** medical center path

## **Product images:**

4x Image

20x Image