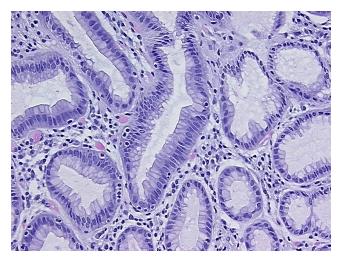

hology Verification):

Within normal limits

Normal: 100% Lesional: 0% Tumor: 0%

Tumor Hypo/Acellular

Stroma:

Tumor Hypercellular 0%

0%

Stroma:

Necrosis: 0%

Pathology Verification notes from H&E review:

Non Tumor Structures: 20% Mucosa, 60% Submucosa, 20% Muscle

CASE Diagnosis (from medical center path

report):

No pathologic disease

**Age:** 32

**Gender:** Female

Race: Black or African American



**OriGene Technologies, Inc.** 9620 Medical Center Drive, Ste 200

CN: techsupport@origene.cn

Rockville, MD 20850, US Phone: +1-888-267-4436 https://www.origene.com techsupport@origene.com EU: info-de@origene.com



Storage: Store FFPE tissue sections at +4°C.

**Stability:** All FFPE tissue sections are stable for 1 year from date of purchase.

## **Product images:**



4x Image



20x Image