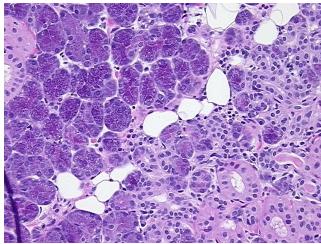

ation** notes from H&E review:

Carcinoma of tongue, squamous cell

Non Tumor Structures: 80% Epithelium, 20% Stroma

**CASE Diagnosis (from** medical center path

report):

Age:

Gender: **Female** 

Race: American Indian or Alaska Native

44



OriGene Technologies, Inc. 9620 Medical Center Drive, Ste 200

CN: techsupport@origene.cn

Rockville, MD 20850, US Phone: +1-888-267-4436 https://www.origene.com techsupport@origene.com EU: info-de@origene.com



**Tumor Grade:** AJCC G3: Poorly differentiated

Minimum Stage

Grouping:

IVA

T (Extent of Primary

T4a

Tumor):

N (Lymph node metastasis):

N0

M (Distant metastasis): MX

Store FFPE tissue sections at +4°C. Storage:

Stability: All FFPE tissue sections are stable for 1 year from date of purchase.

## **Product images:**



4x Image



20x Image