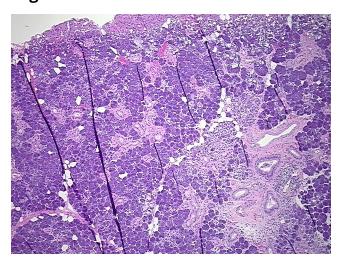

logy Verification** notes from H&E review:

Carcinoma of tongue, squamous cell

Non Tumor Structures: 80% Epithelium, 20% Stroma

**CASE Diagnosis (from** medical center path

report):

Age:

Gender: **Female** 

Race: American Indian or Alaska Native

44



OriGene Technologies, Inc. 9620 Medical Center Drive, Ste 200

CN: techsupport@origene.cn

Rockville, MD 20850, US Phone: +1-888-267-4436 https://www.origene.com techsupport@origene.com EU: info-de@origene.com



**Tumor Grade:** AJCC G3: Poorly differentiated

Minimum Stage

Grouping:

IVA

T (Extent of Primary

T4a

Tumor):

N (Lymph node metastasis):

N0

M (Distant metastasis): MX

Store FFPE tissue sections at +4°C. Storage:

Stability: All FFPE tissue sections are stable for 1 year from date of purchase.

## **Product images:**



4x Image



20x Image