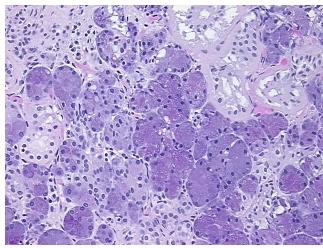

s from H&E review:

CASE Diagnosis (from medical center path

report):

Carcinoma of tongue, squamous cell

Non Tumor Structures: 80% Epithelium, 20% Stroma

Age: 44

**Gender:** Female

Race: American Indian or Alaska Native



**OriGene Technologies, Inc.** 9620 Medical Center Drive, Ste 200

CN: techsupport@origene.cn

Rockville, MD 20850, US Phone: +1-888-267-4436 https://www.origene.com techsupport@origene.com EU: info-de@origene.com



**Tumor Grade:** AJCC G3: Poorly differentiated

Minimum Stage

IVA

**Grouping:** 

T (Extent of Primary

T4a

Tumor):

N (Lymph node

N0

metastasis):

M (Distant metastasis): MX

**Storage:** Store FFPE tissue sections at +4°C.

**Stability:** All FFPE tissue sections are stable for 1 year from date of purchase.

## **Product images:**



4x Image



20x Image