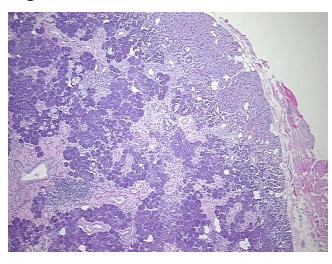

cation

notes from H&E review:

CASE Diagnosis (from medical center path

report):

Carcinoma of tongue, squamous cell

Non Tumor Structures: 80% Epithelium, 20% Stroma

Age: 44

**Gender:** Female

Race: American Indian or Alaska Native



**OriGene Technologies, Inc.** 9620 Medical Center Drive, Ste 200

CN: techsupport@origene.cn

Rockville, MD 20850, US Phone: +1-888-267-4436 https://www.origene.com techsupport@origene.com EU: info-de@origene.com



**Tumor Grade:** AJCC G3: Poorly differentiated

Minimum Stage

IVA

**Grouping:** 

T (Extent of Primary

T4a

Tumor):

N (Lymph node

N0

metastasis):

M (Distant metastasis): MX

**Storage:** Store FFPE tissue sections at +4°C.

**Stability:** All FFPE tissue sections are stable for 1 year from date of purchase.

## **Product images:**



4x Image



20x Image