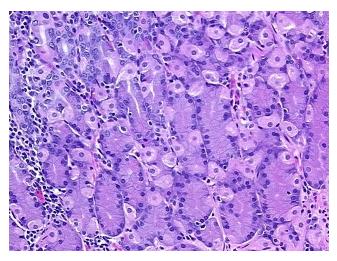

## **Product images:**

4x Image

20x Image

**Necrosis:** 

**Pathology Verification** 

notes from H&E review:

Inflammation: Mild Lymphoplasmacytic infiltrate; Non Tumor Structures: 25% Mucosa, 35% Submucosa, 40% Muscle; Other Features/Comments: Mild chronic gastritis