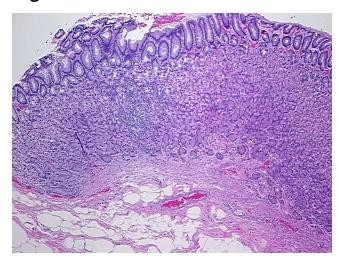

## **Product images:**

4x Image

20x Image

**Necrosis:** 

**Pathology Verification** 

notes from H&E review:

Inflammation: Mild Lymphoplasmacytic infiltrate; Non Tumor Structures: 25% Mucosa, 35% Submucosa, 40% Muscle; Other Features/Comments: Mild chronic gastritis