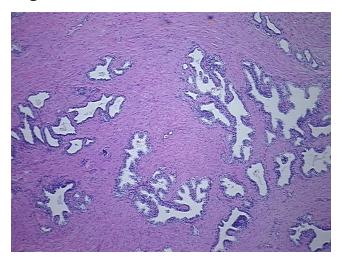

*Necrosis:** 

**Pathology Verification** notes from H&E review:

**CASE Diagnosis (from** medical center path

report):

Adenocarcinoma of prostate

Non Tumor Structures: 40% Epithelium, 60% Fibromuscular stroma

47 Age: Gender: Male

Race: White or Caucasian



OriGene Technologies, Inc. 9620 Medical Center Drive, Ste 200

CN: techsupport@origene.cn

Rockville, MD 20850, US Phone: +1-888-267-4436 https://www.origene.com techsupport@origene.com EU: info-de@origene.com



**Tumor Grade:** Gleason Score: 3+4=7/10

Minimum Stage

Grouping:

Ш

T (Extent of Primary

Tumor):

T2c

N (Lymph node

metastasis):

N0

M (Distant metastasis):

MX

Storage:

Store FFPE tissue sections at +4°C.

Stability:

All FFPE tissue sections are stable for 1 year from date of purchase.

## **Product images:**



4x Image



20x Image