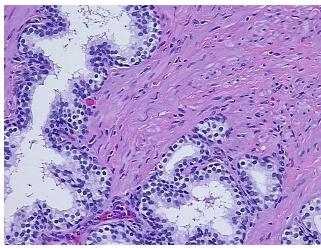

**Pathology Verification** notes from H&E review:

**CASE Diagnosis (from** medical center path

report):

Adenocarcinoma of prostate

Non Tumor Structures: 40% Epithelium, 60% Fibromuscular stroma

47 Age: Gender: Male

Race: White or Caucasian



OriGene Technologies, Inc. 9620 Medical Center Drive, Ste 200

CN: techsupport@origene.cn

Rockville, MD 20850, US Phone: +1-888-267-4436 https://www.origene.com techsupport@origene.com EU: info-de@origene.com



**Tumor Grade:** Gleason Score: 3+4=7/10

Minimum Stage

Grouping:

Ш

T (Extent of Primary

Tumor):

T2c

N (Lymph node

metastasis):

N0

M (Distant metastasis):

MX

Storage:

Store FFPE tissue sections at +4°C.

Stability:

All FFPE tissue sections are stable for 1 year from date of purchase.

## **Product images:**



4x Image



20x Image