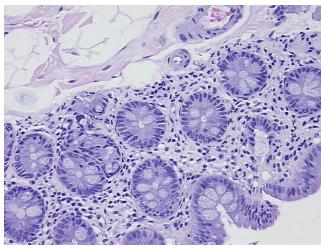

## **Product images:**

4x Image

20x Image

Appearance:

Sample Diagnosis (from Pathology Verification):

Within normal limits

100% Normal: Lesional: 0% 0% Tumor: Tumor Hypo/Acellular 0%

Stroma:

**Tumor Hypercellular** 0%

Stroma:

0% **Necrosis:** 

**Pathology Verification** Non Tumor Structures: 20% Mucosa, 30% Submucosa, 50% Muscle; Other

notes from H&E review: Features/Comments: submucosa with incidental lipoma

**CASE Diagnosis (from** medical center path