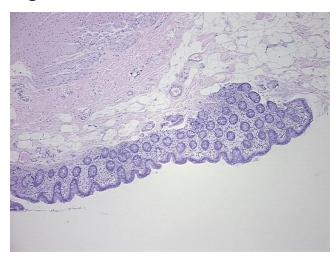

## **Product images:**

4x Image

20x Image

Appearance:

Sample Diagnosis (from Pathology Verification):

Within normal limits

100% Normal: Lesional: 0% 0% Tumor: Tumor Hypo/Acellular 0%

Stroma:

**Tumor Hypercellular** 0%

Stroma:

0% **Necrosis:** 

**Pathology Verification** Non Tumor Structures: 20% Mucosa, 30% Submucosa, 50% Muscle; Other

notes from H&E review: Features/Comments: submucosa with incidental lipoma

**CASE Diagnosis (from** medical center path