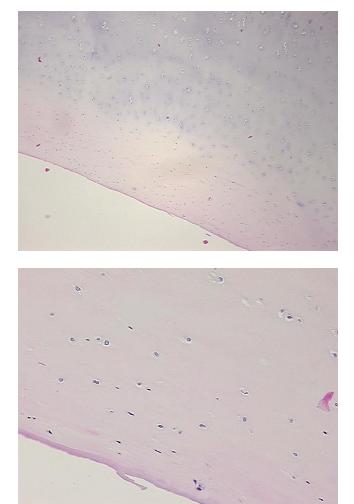

| Product Type:                                           | FFPE Sections                                                             |
|---------------------------------------------------------|---------------------------------------------------------------------------|
| Disease State:                                          | Other Disease                                                             |
| Diagnosis Category:                                     | Arthritis                                                                 |
| Tissue:                                                 | Bone                                                                      |
| Frozen Sample ID:                                       | PA000097A9                                                                |
| Case ID:                                                | CI0000015537                                                              |
| Tissue of Origin:                                       | Bone: femur, distal                                                       |
| Site of Finding:                                        | Bone: femur, distal                                                       |
| Appearance:                                             | L                                                                         |
| Sample Diagnosis (from<br>Pathology Verification):      | Osteoarthritis                                                            |
| Normal:                                                 | 0%                                                                        |
| Lesional:                                               | 100%                                                                      |
| Tumor:                                                  | 0%                                                                        |
| Tumor Hypo/Acellular<br>Stroma:                         | 0%                                                                        |
| Tumor Hypercellular<br>Stroma:                          | 0%                                                                        |
| Necrosis:                                               | 0%                                                                        |
| Pathology Verification<br>notes from H&E review:        | Non Tumor Structures: 20% Articular cartilage, 20% Bone, 60% fatty marrow |
| CASE Diagnosis (from<br>medical center path<br>report): | Osteoarthritis                                                            |
| Age:                                                    | 81                                                                        |
| Gender:                                                 | Female                                                                    |
| Race:                                                   | White or Caucasian                                                        |

## **Product images:**

4x Image

20x Image

This product is to be used for laboratory only. Not for diagnostic or therapeutic use. ©2022 OriGene Technologies, Inc., 9620 Medical Center Drive, Ste 200, Rockville, MD 20850, US