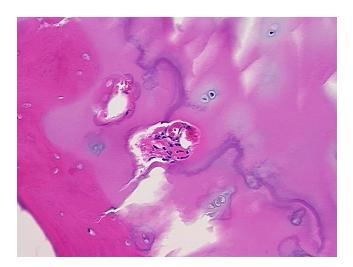

of Finding: Bone: femur, distal

Appearance:

Sample Diagnosis (from Pathology Verification):

Degenerative joint disease

0% Normal: Lesional: 100% 0% Tumor: 0%

Tumor Hypo/Acellular

Stroma:

0%

**Tumor Hypercellular** Stroma:

**Necrosis:** 

**Pathology Verification** notes from H&E review: Non Tumor Structures: 55% Articular cartilage, 20% Bone, 25% Fatty marrow

77 Age: Male Gender:

Race: White or Caucasian

Store FFPE tissue sections at +4°C. Storage:

Stability: All FFPE tissue sections are stable for 1 year from date of purchase.



OriGene Technologies, Inc. 9620 Medical Center Drive, Ste 200

CN: techsupport@origene.cn

Rockville, MD 20850, US Phone: +1-888-267-4436 https://www.origene.com techsupport@origene.com EU: info-de@origene.com



## **Product images:**



4x Image



20x Image