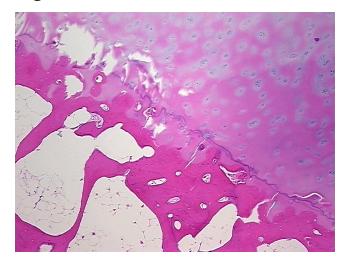

distal Site of Finding: Bone: femur, distal

Appearance:

Sample Diagnosis (from Pathology Verification):

Degenerative joint disease

0% Normal: Lesional: 100% 0% Tumor: 0%

Tumor Hypo/Acellular

Stroma:

0%

**Tumor Hypercellular** Stroma:

**Necrosis:** 

**Pathology Verification** notes from H&E review: Non Tumor Structures: 55% Articular cartilage, 20% Bone, 25% Fatty marrow

77 Age: Male Gender:

Race: White or Caucasian

Store FFPE tissue sections at +4°C. Storage:

Stability: All FFPE tissue sections are stable for 1 year from date of purchase.



OriGene Technologies, Inc. 9620 Medical Center Drive, Ste 200

CN: techsupport@origene.cn

Rockville, MD 20850, US Phone: +1-888-267-4436 https://www.origene.com techsupport@origene.com EU: info-de@origene.com



## **Product images:**



4x Image



20x Image