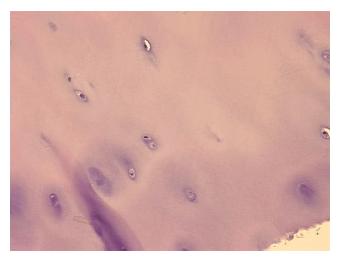

gy Verification):

Within normal limits

Cartilage

100% Normal: Lesional: 0% 0% Tumor:

Tumor Hypo/Acellular

Stroma:

0%

**Tumor Hypercellular** 

Stroma:

0%

**Necrosis:** 

**Pathology Verification** notes from H&E review:

**CASE Diagnosis (from** medical center path

report):

Arthritis, rheumatoid

Non Tumor Structures: 20% Chondrocytes, 80% Matrix

53 Age:

Gender: **Female** 

Race: White or Caucasian



OriGene Technologies, Inc. 9620 Medical Center Drive, Ste 200

CN: techsupport@origene.cn

Rockville, MD 20850, US Phone: +1-888-267-4436 https://www.origene.com techsupport@origene.com EU: info-de@origene.com



Storage: Store FFPE tissue sections at +4°C.

**Stability:** All FFPE tissue sections are stable for 1 year from date of purchase.

## **Product images:**



4x Image



20x Image