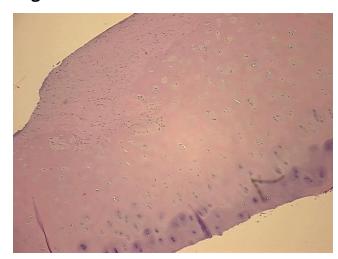

from Pathology Verification):

Within normal limits

Cartilage

100% Normal: Lesional: 0% 0% Tumor:

Tumor Hypo/Acellular

Stroma:

0%

**Tumor Hypercellular** 

Stroma:

0%

**Necrosis:** 

**Pathology Verification** notes from H&E review:

**CASE Diagnosis (from** medical center path

report):

Arthritis, rheumatoid

Non Tumor Structures: 20% Chondrocytes, 80% Matrix

53 Age:

Gender: **Female** 

Race: White or Caucasian



OriGene Technologies, Inc. 9620 Medical Center Drive, Ste 200

CN: techsupport@origene.cn

Rockville, MD 20850, US Phone: +1-888-267-4436 https://www.origene.com techsupport@origene.com EU: info-de@origene.com



Storage: Store FFPE tissue sections at +4°C.

**Stability:** All FFPE tissue sections are stable for 1 year from date of purchase.

## **Product images:**



4x Image



20x Image