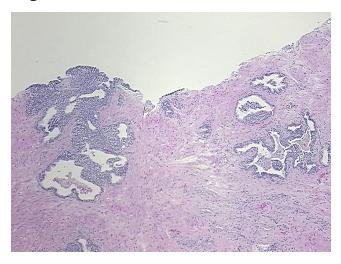

* 

**Pathology Verification** notes from H&E review: Non Tumor Structures: 40% Epithelium, 60% Fibromuscular stroma

**CASE Diagnosis (from** medical center path

report):

Adenocarcinoma of prostate

58 Age: Gender: Male

Race: White or Caucasian



OriGene Technologies, Inc. 9620 Medical Center Drive, Ste 200

CN: techsupport@origene.cn

Rockville, MD 20850, US Phone: +1-888-267-4436 https://www.origene.com techsupport@origene.com EU: info-de@origene.com



**Tumor Grade:** Gleason Score: 4+4=8/10

Minimum Stage

Grouping:

Ш

T (Extent of Primary

Tumor):

T3b

ruilloi).

N (Lymph node metastasis):

N0

,

M (Distant metastasis): MX

Storage:

Store FFPE tissue sections at +4°C.

Stability:

All FFPE tissue sections are stable for 1 year from date of purchase.

## **Product images:**



4x Image



20x Image