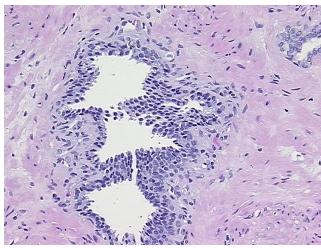

ogy Verification** notes from H&E review: Non Tumor Structures: 40% Epithelium, 60% Fibromuscular stroma

**CASE Diagnosis (from** medical center path

report):

Adenocarcinoma of prostate

58 Age: Gender: Male

Race: White or Caucasian



OriGene Technologies, Inc. 9620 Medical Center Drive, Ste 200

CN: techsupport@origene.cn

Rockville, MD 20850, US Phone: +1-888-267-4436 https://www.origene.com techsupport@origene.com EU: info-de@origene.com



**Tumor Grade:** Gleason Score: 4+4=8/10

Minimum Stage

Grouping:

Ш

T (Extent of Primary

Tumor):

T3b

ruilloi).

N (Lymph node metastasis):

N0

,

M (Distant metastasis): MX

Storage:

Store FFPE tissue sections at +4°C.

Stability:

All FFPE tissue sections are stable for 1 year from date of purchase.

## **Product images:**



4x Image



20x Image