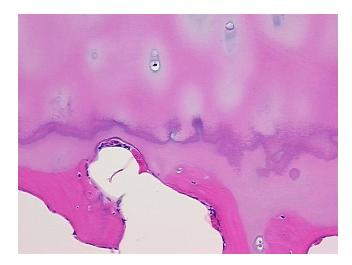

## **Product data:**

**Product Type: FFPE Sections Disease State:** Other Disease

**Diagnosis Category:** Arthritis Tissue: Bone

Frozen Sample ID: PA0000935B Case ID: CI0000015485

Tissue of Origin: Bone: femur, distal Site of Finding: Bone: femur, distal

Appearance:

Sample Diagnosis (from Pathology Verification):

Degenerative joint disease

0% Normal: Lesional: 100% 0% Tumor: 0%

Tumor Hypo/Acellular

Stroma:

**Tumor Hypercellular** 

Stroma:

0%

**Necrosis:** 

**Pathology Verification** notes from H&E review: Non Tumor Structures: 35% Articular cartilage, 25% Bone, 40% Fatty marrow

81 Age: Male Gender:

Race: White or Caucasian

Store FFPE tissue sections at +4°C. Storage:

## **Product images:**

4x Image

20x Image