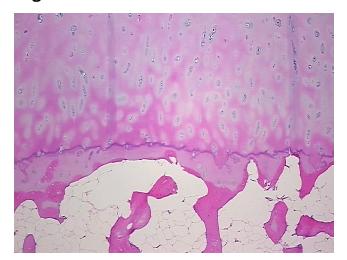

## **Product data:**

**Product Type: FFPE Sections Disease State:** Other Disease

**Diagnosis Category:** Arthritis Tissue: Bone

Frozen Sample ID: PA0000935B Case ID: CI0000015485

Tissue of Origin: Bone: femur, distal Site of Finding: Bone: femur, distal

Appearance:

Sample Diagnosis (from Pathology Verification):

Degenerative joint disease

0% Normal: Lesional: 100% 0% Tumor: 0%

Tumor Hypo/Acellular

Stroma:

**Tumor Hypercellular** 

Stroma:

0%

**Necrosis:** 

**Pathology Verification** notes from H&E review: Non Tumor Structures: 35% Articular cartilage, 25% Bone, 40% Fatty marrow

81 Age: Male Gender:

Race: White or Caucasian

Store FFPE tissue sections at +4°C. Storage:

## **Product images:**

4x Image

20x Image