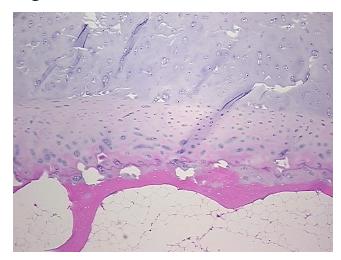

## **Product images:**

4x Image

20x Image

This product is to be used for laboratory only. Not for diagnostic or therapeutic use. ©2022 OriGene Technologies, Inc., 9620 Medical Center Drive, Ste 200, Rockville, MD 20850, US

| Product Type:                                      | FFPE Sections                                                             |
|----------------------------------------------------|---------------------------------------------------------------------------|
| Disease State:                                     | Other Disease                                                             |
| Diagnosis Category:                                | Arthritis                                                                 |
| Tissue:                                            | Bone                                                                      |
| Frozen Sample ID:                                  | PA00009310                                                                |
| Case ID:                                           | CI0000015478                                                              |
| Tissue of Origin:                                  | Bone: femur, distal                                                       |
| Site of Finding:                                   | Bone: femur, distal                                                       |
| Appearance:                                        | L                                                                         |
| Sample Diagnosis (from<br>Pathology Verification): | Degenerative joint disease                                                |
| Normal:                                            | 0%                                                                        |
| Lesional:                                          | 100%                                                                      |
| Tumor:                                             | 0%                                                                        |
| Tumor Hypo/Acellular<br>Stroma:                    | 0%                                                                        |
| Tumor Hypercellular<br>Stroma:                     | 0%                                                                        |
| Necrosis:                                          | 0%                                                                        |
| Pathology Verification<br>notes from H&E review:   | Non Tumor Structures: 35% Articular cartilage, 30% Bone, 35% Fatty marrow |
| Age:                                               | 73                                                                        |
| Gender:                                            | Female                                                                    |
| Race:                                              | White or Caucasian                                                        |
| Storage:                                           | Store FFPE tissue sections at +4°C.                                       |
| Stability:                                         | All FFPE tissue sections are stable for 1 year from date of purchase.     |
|                                                    |                                                                           |