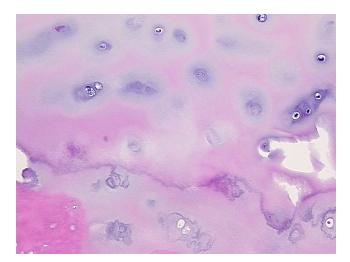

## **Product images:**

4x Image

20x Image

This product is to be used for laboratory only. Not for diagnostic or therapeutic use. ©2022 OriGene Technologies, Inc., 9620 Medical Center Drive, Ste 200, Rockville, MD 20850, US

| Product Type:                                      | FFPE Sections                                                             |
|----------------------------------------------------|---------------------------------------------------------------------------|
| Disease State:                                     | Other Disease                                                             |
| Diagnosis Category:                                | Arthritis                                                                 |
| Tissue:                                            | Bone                                                                      |
| Frozen Sample ID:                                  | PA00009310                                                                |
| Case ID:                                           | CI0000015478                                                              |
| Tissue of Origin:                                  | Bone: femur, distal                                                       |
| Site of Finding:                                   | Bone: femur, distal                                                       |
| Appearance:                                        | L                                                                         |
| Sample Diagnosis (from<br>Pathology Verification): | Degenerative joint disease                                                |
| Normal:                                            | 0%                                                                        |
| Lesional:                                          | 100%                                                                      |
| Tumor:                                             | 0%                                                                        |
| Tumor Hypo/Acellular<br>Stroma:                    | 0%                                                                        |
| Tumor Hypercellular<br>Stroma:                     | 0%                                                                        |
| Necrosis:                                          | 0%                                                                        |
| Pathology Verification<br>notes from H&E review:   | Non Tumor Structures: 35% Articular cartilage, 30% Bone, 35% Fatty marrow |
| Age:                                               | 73                                                                        |
| Gender:                                            | Female                                                                    |
| Race:                                              | White or Caucasian                                                        |
| Storage:                                           | Store FFPE tissue sections at +4°C.                                       |
| Stability:                                         | All FFPE tissue sections are stable for 1 year from date of purchase.     |
|                                                    |                                                                           |