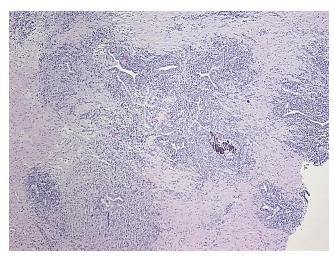

lar Stroma:

Necrosis:

Pathology Verification notes from H&E review:

Inflammation: Moderate Mixed inflammatory infiltrate

CASE Diagnosis (from medical center path

report):

Adenocarcinoma of prostate

Age: 57
Gender: Male

Race: White or Caucasian



**OriGene Technologies, Inc.** 9620 Medical Center Drive, Ste 200

CN: techsupport@origene.cn

Rockville, MD 20850, US Phone: +1-888-267-4436 https://www.origene.com techsupport@origene.com EU: info-de@origene.com



**Tumor Grade:** Gleason Score: 3+4=7/10

Minimum Stage

Grouping:

Ш

T (Extent of Primary

Tumor):

T2b

N (Lymph node

NX

metastasis):

M (Distant metastasis): MX

**Storage:** Store FFPE tissue sections at +4°C.

**Stability:** All FFPE tissue sections are stable for 1 year from date of purchase.

## **Product images:**



4x Image



20x Image