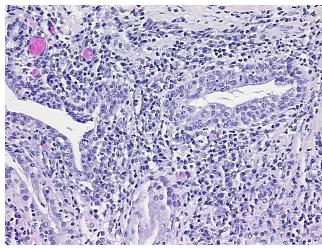

Necrosis:

Pathology Verification notes from H&E review:

Inflammation: Moderate Mixed inflammatory infiltrate

CASE Diagnosis (from medical center path

report):

Adenocarcinoma of prostate

Age: 57
Gender: Male

Race: White or Caucasian



**OriGene Technologies, Inc.** 9620 Medical Center Drive, Ste 200

CN: techsupport@origene.cn

Rockville, MD 20850, US Phone: +1-888-267-4436 https://www.origene.com techsupport@origene.com EU: info-de@origene.com



**Tumor Grade:** Gleason Score: 3+4=7/10

Minimum Stage

Grouping:

Ш

T (Extent of Primary

Tumor):

T2b

N (Lymph node

NX

metastasis):

M (Distant metastasis): MX

**Storage:** Store FFPE tissue sections at +4°C.

**Stability:** All FFPE tissue sections are stable for 1 year from date of purchase.

## **Product images:**



4x Image



20x Image