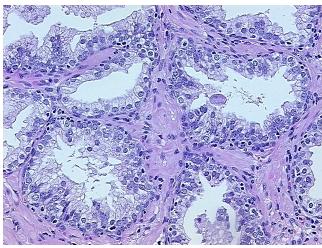

elium, 40%

**notes from H&E review:** Fibromuscular stroma; Other Features/Comments: Patchy chronic prostatitis

CASE Diagnosis (from medical center path

report):

Adenocarcinoma of prostate

Age: 57
Gender: Male

Race: White or Caucasian



**OriGene Technologies, Inc.** 9620 Medical Center Drive, Ste 200

CN: techsupport@origene.cn

Rockville, MD 20850, US Phone: +1-888-267-4436 https://www.origene.com techsupport@origene.com EU: info-de@origene.com



**Tumor Grade:** Gleason Score: 3+4=7/10

Minimum Stage

**Grouping:** 

Ш

T (Extent of Primary

Tumor):

T2b

N (Lymph node metastasis):

NX

M (Distant metastasis):

MX

Storage:

Store FFPE tissue sections at +4°C.

Stability:

All FFPE tissue sections are stable for 1 year from date of purchase.

## **Product images:**



4x Image



20x Image