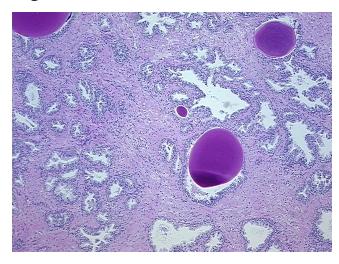

s: 60% Epithelium, 40%

**notes from H&E review:** Fibromuscular stroma; Other Features/Comments: Patchy chronic prostatitis

CASE Diagnosis (from medical center path

report):

Adenocarcinoma of prostate

Age: 57
Gender: Male

Race: White or Caucasian



**OriGene Technologies, Inc.** 9620 Medical Center Drive, Ste 200

CN: techsupport@origene.cn

Rockville, MD 20850, US Phone: +1-888-267-4436 https://www.origene.com techsupport@origene.com EU: info-de@origene.com



**Tumor Grade:** Gleason Score: 3+4=7/10

Minimum Stage

**Grouping:** 

Ш

T (Extent of Primary

Tumor):

T2b

N (Lymph node metastasis):

NX

M (Distant metastasis):

MX

Storage:

Store FFPE tissue sections at +4°C.

Stability:

All FFPE tissue sections are stable for 1 year from date of purchase.

## **Product images:**



4x Image



20x Image