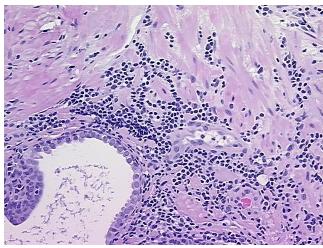

s:** 

**Pathology Verification** notes from H&E review: Non Tumor Structures: 60% Epithelium, 40% Fibromuscular stroma

**CASE Diagnosis (from** medical center path

report):

Adenocarcinoma of prostate

57 Age: Gender: Male

Race: White or Caucasian



OriGene Technologies, Inc. 9620 Medical Center Drive, Ste 200

CN: techsupport@origene.cn

Rockville, MD 20850, US Phone: +1-888-267-4436 https://www.origene.com techsupport@origene.com EU: info-de@origene.com



**Tumor Grade:** Gleason Score: 3+4=7/10

Minimum Stage

Grouping:

Ш

T (Extent of Primary

T2b

Tumor):

N (Lymph node

NX

metastasis):

M (Distant metastasis): MX

Storage: Store FFPE tissue sections at +4°C.

All FFPE tissue sections are stable for 1 year from date of purchase. Stability:

## **Product images:**



4x Image



20x Image