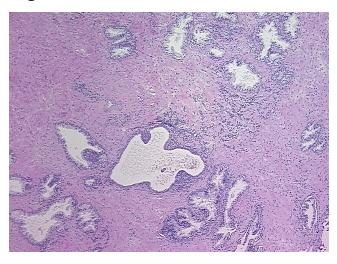

:

**Necrosis:** 

**Pathology Verification** notes from H&E review: Non Tumor Structures: 60% Epithelium, 40% Fibromuscular stroma

**CASE Diagnosis (from** medical center path

report):

Adenocarcinoma of prostate

57 Age: Gender: Male

Race: White or Caucasian



OriGene Technologies, Inc. 9620 Medical Center Drive, Ste 200

CN: techsupport@origene.cn

Rockville, MD 20850, US Phone: +1-888-267-4436 https://www.origene.com techsupport@origene.com EU: info-de@origene.com



**Tumor Grade:** Gleason Score: 3+4=7/10

Minimum Stage

Grouping:

Ш

T (Extent of Primary

T2b

Tumor):

N (Lymph node

NX

metastasis):

M (Distant metastasis): MX

Storage: Store FFPE tissue sections at +4°C.

All FFPE tissue sections are stable for 1 year from date of purchase. Stability:

## **Product images:**



4x Image



20x Image