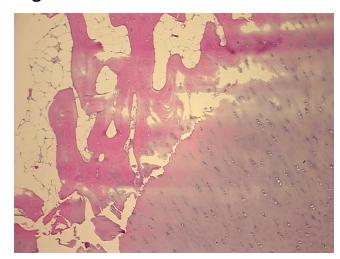

## **Product images:**

4x Image

20x Image

## **Product data:**

**Product Type:** FFPE Sections

Disease State:NormalDiagnosis Category:NormalTissue:Bone

**Frozen Sample ID:** PA0F335B81 **Case ID:** CI0000015463

**Tissue of Origin:**Site of Finding:
Bone: tibia, proximal

Appearance: F

Sample Diagnosis (from Pathology Verification):

Within normal limits

Normal: 100% Lesional: 0% Tumor: 0%

Tumor Hypo/Acellular

Stroma:

0%

Tumor Hypercellular

Stroma:

0%

Necrosis: 0

Pathology Verification notes from H&E review:

Non Tumor Structures: 60% Articular cartilage, 20% Bone, 20% Adipose tissue

CASE Diagnosis (from medical center path

report):

Arthritis, rheumatoid