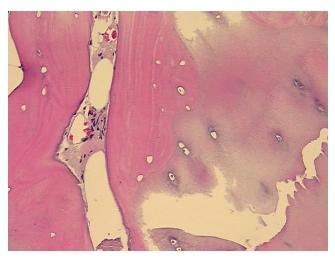

## **Product images:**

4x Image

20x Image

## **Product data:**

**Product Type:** FFPE Sections

Disease State:NormalDiagnosis Category:NormalTissue:Bone

**Frozen Sample ID:** PA0F335B81 **Case ID:** CI0000015463

**Tissue of Origin:**Site of Finding:
Bone: tibia, proximal

Appearance: F

Sample Diagnosis (from Pathology Verification):

Within normal limits

Normal: 100% Lesional: 0% Tumor: 0%

Tumor Hypo/Acellular

Stroma:

0%

Tumor Hypercellular

Stroma:

0%

Necrosis: 0

Pathology Verification notes from H&E review:

Non Tumor Structures: 60% Articular cartilage, 20% Bone, 20% Adipose tissue

CASE Diagnosis (from medical center path

report):

Arthritis, rheumatoid